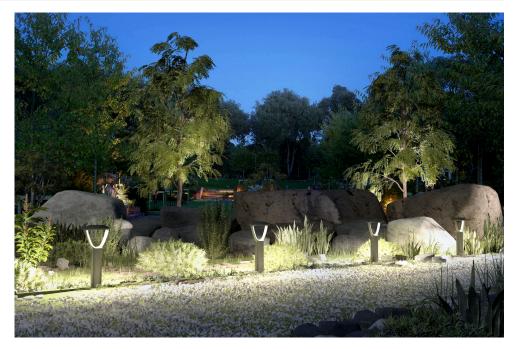

## MACARON

| Model name | Model number  | Lumens | Watts | Beam<br>W | VW        | T2       | Т3       | Coloui<br>W30 | r Temperature<br>W40 | Weight |
|------------|---------------|--------|-------|-----------|-----------|----------|----------|---------------|----------------------|--------|
| MACARON 4  | LIG-MC-10001- | 2708   | 22    | 77°x99°   | 120°x140° | 122°x59° | 123°x59° | 3000K         | / 4000K              | 4.1kg  |
| MACARON 4  | LIG-MC-10002- | 3704   | 30.5  | 77°x99°   | 120°x140° | 122°x59° | 123°x59° | 3000K         | / 4000K              | 4.1kg  |
| MACARON 4  | LIG-MC-10003- | 4805   | 42    | 77°x99°   | 120°x140° | 122°x59° | 123°x59° | 3000K         | / 4000K              | 4.1kg  |

### MACARON 4