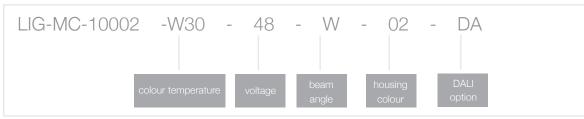

- IP66
- Aluminum housing and extruded aluminium column with high corrosion resistance
- Stainless steel fasteners in grade 316
- Durable silicone rubber gasket
- High efficiency PMMA lens

- Powder coating with high corrosion resistance and chemical chromatised protection
- Optional DALI dimmable
- 48v power supply not included order separately

### ORDERING GUIDE



## MACARON

| Model name | Model number  | Lumens | Watts | Beam<br>W | VW        | T2       | Т3       | Coloui<br>W30 | r Temperature<br>W40 | Weight |
|------------|---------------|--------|-------|-----------|-----------|----------|----------|---------------|----------------------|--------|
| MACARON 4  | LIG-MC-10001- | 2708   | 22    | 77°x99°   | 120°x140° | 122°x59° | 123°x59° | 3000K         | / 4000K              | 4.1kg  |
| MACARON 4  | LIG-MC-10002- | 3704   | 30.5  | 77°x99°   | 120°x140° | 122°x59° | 123°x59° | 3000K         | / 4000K              | 4.1kg  |
| MACARON 4  | LIG-MC-10003- | 4805   | 42    | 77°x99°   | 120°x140° | 122°x59° | 123°x59° | 3000K         | / 4000K              | 4.1kg  |



### ACCESSORIES



GVK\_KGEL IP68 GEL CONNECTOR

## COLOUR GUIDE



### M