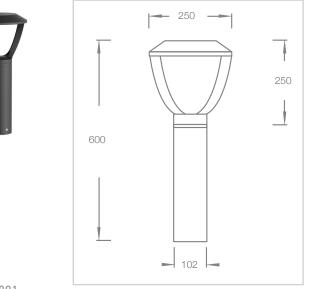

## MACARON

| Model name | Model number  | Lumens | Watts | Beam<br>W | VW        | T2       | Т3       | Coloui<br>W30 | r Temperature<br>W40 | Weight |
|------------|---------------|--------|-------|-----------|-----------|----------|----------|---------------|----------------------|--------|
| MACARON 4  | LIG-MC-10001- | 2708   | 22    | 77°x99°   | 120°x140° | 122°x59° | 123°x59° | 3000K         | / 4000K              | 4.1kg  |
| MACARON 4  | LIG-MC-10002- | 3704   | 30.5  | 77°x99°   | 120°x140° | 122°x59° | 123°x59° | 3000K         | / 4000K              | 4.1kg  |
| MACARON 4  | LIG-MC-10003- | 4805   | 42    | 77°x99°   | 120°x140° | 122°x59° | 123°x59° | 3000K         | / 4000K              | 4.1kg  |

### MACARON 4