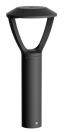

## MACARON

| Model name | Model number  | Lumens | Watts | Beam<br>W | VW        | T2       | Т3       | Coloui<br>W30 | r Temperature<br>W40 | Weight |
|------------|---------------|--------|-------|-----------|-----------|----------|----------|---------------|----------------------|--------|
| MACARON 4  | LIG-MC-10001- | 2708   | 22    | 77°x99°   | 120°x140° | 122°x59° | 123°x59° | 3000K         | / 4000K              | 4.1kg  |
| MACARON 4  | LIG-MC-10002- | 3704   | 30.5  | 77°x99°   | 120°x140° | 122°x59° | 123°x59° | 3000K         | / 4000K              | 4.1kg  |
| MACARON 4  | LIG-MC-10003- | 4805   | 42    | 77°x99°   | 120°x140° | 122°x59° | 123°x59° | 3000K         | / 4000K              | 4.1kg  |

### MACARON 4