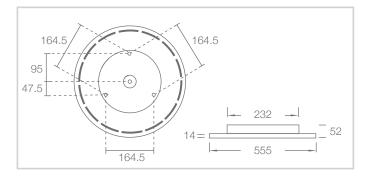

## DIMENSIONS

**Street Address:** 39 Tinning Street, Brunswick, Victoria, 3056, Australia