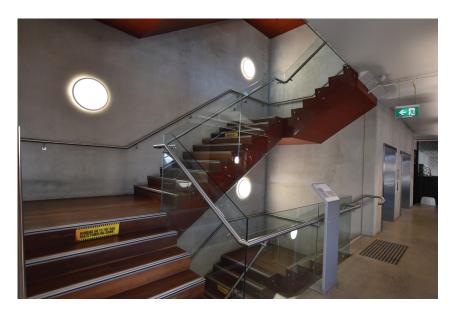

• Luminaire housing and frame made of sheet steel powdercoated white



- 3000K or 4000K
- CRI >80
- Upward light component 3%
- Made in Germany

## CORONA FL555AB LED

| Non Dimmable  | DALI DImmable | CCT   | Lumens | Watts |
|---------------|---------------|-------|--------|-------|
| 8555691533300 | 8555691563300 | 3000K | 4440   | 57    |
| 8555691533400 | 8555691563400 | 4000K | 4840   | 57    |

## COLOUR FINISH

white – WH

silver – SIL



## DIMENSIONS



**Street Address:** 39 Tinning Street, Brunswick, Victoria, 3056, Australia

## Postal Address: PO BOX 5084 Moreland West VIC 3055

T +61 3 9222 5522 www.elslighting.com.au