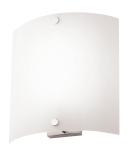

# CAPRI WALL LIGHT

- Suitable for wall mounting horizontal or vertical
- High output satin opal acrylic lens specifically designed for use with LED
- 3000K or 4000K
- Chrome lens retainers
- Made in Australia