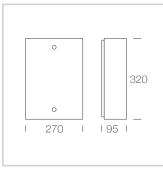

e with LED
- 3000K or 4000K
- Chrome lens retainers
- Made in Australia

## CR400 LED

| Electronic Non Dimmable<br>& Trailing Edge Dimmable | ССТ   | Lumens | Watts |
|-----------------------------------------------------|-------|--------|-------|
| CR400.16.3000.61.SOA                                | 3000K | 946    | 13    |
| CR400.16.4000.61.SOA                                | 4000K | 1100   | 13    |

#### CR500 LED

| Electronic Non Dimmable<br>& Trailing Edge Dimmable | CCT.  | Lumens | Watts |
|-----------------------------------------------------|-------|--------|-------|
| CR500.28.3000.61.SOA                                | 3000K | 1788   | 26    |
| CR500.28.4000.61.SOA                                | 4000K | 1880   | 26    |

#### DIMENSIONS

## CR400 LED

#### CR500 LED





#### **Street Address:** 39 Tinning Street, Brur

39 Tinning Street, Brunswick, Victoria, 3056, Australia

# Postal Address:

PO BOX 5084 Moreland West VIC 3055 T +61 3 9222 5522 www.elslighting.com.au