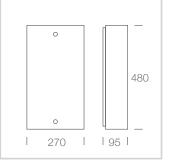

with LED
- 3000K or 4000K
- Chrome lens retainers
- Made in Australia

## CR400 LED

| Electronic Non Dimmable<br>& Trailing Edge Dimmable | ССТ   | Lumens | Watts |
|-----------------------------------------------------|-------|--------|-------|
| CR400.16.3000.61.SOA                                | 3000K | 946    | 13    |
| CR400.16.4000.61.SOA                                | 4000K | 1100   | 13    |

#### CR500 LED

| Electronic Non Dimmable<br>& Trailing Edge Dimmable | CCT.  | Lumens | Watts |
|-----------------------------------------------------|-------|--------|-------|
| CR500.28.3000.61.SOA                                | 3000K | 1788   | 26    |
| CR500.28.4000.61.SOA                                | 4000K | 1880   | 26    |

#### DIMENSIONS

## CR400 LED

#### CR500 LED





#### **Street Address:** 39 Tinning Street, Brur

39 Tinning Street, Brunswick, Victoria, 3056, Australia

# Postal Address:

PO BOX 5084 Moreland West VIC 3055 T +61 3 9222 5522 www.elslighting.com.au