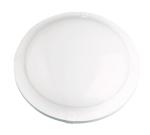

# BELLE

## IP65, VENDAL PROOF LED WALL AND CEILING LIGHT

- Base and trim manufactured from U.V stabilised flame retardant polycarbonate
- Lens manufactured from specially formulated U.V stabilised opal polycarbonate to minimise lamp image and maximise light output
- Trim screws secured in brass inserts fixed to base

- Stainless steel Phillips head screws
- Screw covers supplied with black and white trim
- Suitable for wall or ceiling mounting
- IP65 degree of protection
- 3000K or 4000K
- Made in Australia

#### **BELLE LED**

| Non Dimmable   | ССТ   | Lumens | Watts | Trim Colour |
|----------------|-------|--------|-------|-------------|
| BLW.17.3000.61 | 3000K | 1270   | 15    | White       |
| BLW.17.4000.61 | 4000K | 1280   | 15    | White       |
| BLS.17.3000.61 | 3000K | 1270   | 15    | Silver      |
| BLS.17.4000.61 | 4000K | 1280   | 15    | Silver      |
| BLB.17.3000.61 | 3000K | 1270   | 15    | Black       |
| BLB.17.4000.61 | 4000K | 1280   | 15    | Black       |