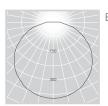

ainless steel Phillips head screws
- Screw covers supplied with black and white trim
- Suitable for wall or ceiling mounting
- IP65 degree of protection
- 3000K or 4000K
- Made in Australia

#### **BELLE LED**

| Non Dimmable   | ССТ   | Lumens | Watts | Trim Colour |
|----------------|-------|--------|-------|-------------|
| BLW.17.3000.61 | 3000K | 1270   | 15    | White       |
| BLW.17.4000.61 | 4000K | 1280   | 15    | White       |
| BLS.17.3000.61 | 3000K | 1270   | 15    | Silver      |
| BLS.17.4000.61 | 4000K | 1280   | 15    | Silver      |
| BLB.17.3000.61 | 3000K | 1270   | 15    | Black       |
| BLB.17.4000.61 | 4000K | 1280   | 15    | Black       |

### COLOUR FINISH



white -  $\operatorname{WH}$ 



silver - SIL



black - BLK

#### **PHOTOMETRICS**



BLW.17.3000.61



BLW.17.4000.61