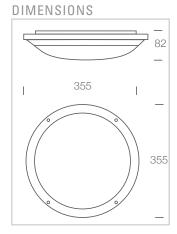

lips head screws
- Screw covers supplied with black and white trim
- Suitable for wall or ceiling mounting
- IP65 degree of protection
- 3000K or 4000K
- Made in Australia

#### **BELLE LED**

| Non Dimmable   | ССТ   | Lumens | Watts | Trim Colour |
|----------------|-------|--------|-------|-------------|
| BLW.17.3000.61 | 3000K | 1270   | 15    | White       |
| BLW.17.4000.61 | 4000K | 1280   | 15    | White       |
| BLS.17.3000.61 | 3000K | 1270   | 15    | Silver      |
| BLS.17.4000.61 | 4000K | 1280   | 15    | Silver      |
| BLB.17.3000.61 | 3000K | 1270   | 15    | Black       |
| BLB.17.4000.61 | 4000K | 1280   | 15    | Black       |

### COLOUR FINISH



white -  $\operatorname{WH}$ 



silver - SIL



black - BLK

#### **PHOTOMETRICS**



BLW.17.3000.61



BLW.17.4000.61