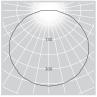

ixed to base

- Stainless steel Phillips head screws
- Screw covers supplied with black and white trim
- Suitable for wall or ceiling mounting
- IP65 degree of protection
- 3000K or 4000K
- Made in Australia

#### **BELLE LED**

| Non Dimmable   | ССТ   | Lumens | Watts | Trim Colour |
|----------------|-------|--------|-------|-------------|
| BLW.17.3000.61 | 3000K | 1270   | 15    | White       |
| BLW.17.4000.61 | 4000K | 1280   | 15    | White       |
| BLS.17.3000.61 | 3000K | 1270   | 15    | Silver      |
| BLS.17.4000.61 | 4000K | 1280   | 15    | Silver      |
| BLB.17.3000.61 | 3000K | 1270   | 15    | Black       |
| BLB.17.4000.61 | 4000K | 1280   | 15    | Black       |

### COLOUR FINISH



white -  $\operatorname{WH}$ 



silver - SIL



black - BLK

#### **PHOTOMETRICS**



BLW.17.3000.61



BLW.17.4000.61