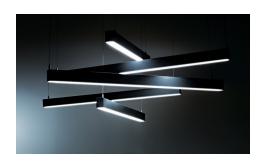

# STIX PENDANT

Designed and made in Melbourne the Stix pendant offers continuous LED light with no dark spots and high outputs in both standard CRI and high CRI when superior colour rendering is required.

The Stix pendant can be any customised length or the standard length of 1200mm and can be suspended individually or as a group with varying drop lengths.

Standard colours are mannex black, white or silver however custom powdercoat finishes can be accommodated on request.