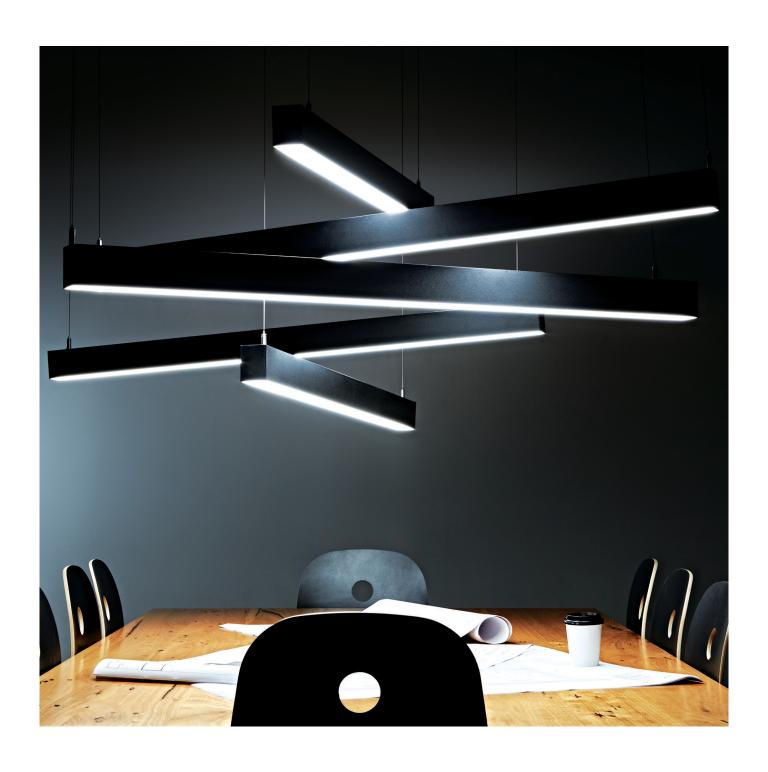

# STIX PENDANT

Designed and made in Melbourne the Stix pendant offers continuous LED light with no dark spots and high outputs in both standard CRI and high CRI when superior colour rendering is required.

The Stix pendant can be any customised length or the standard length of 1200mm and can be suspended individually or as a group with varying drop lengths.

Standard colours are mannex black, white or silver however custom powdercoat finishes can be accommodated on request.