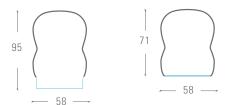

## **General Specifications** Materials - Extruded aluminium body | polycarbonate diffuser Optics - Flat opal diffuser | U shape opal diffuser Warranty - 5 years Mounting - Surface mounted | Suspended Accessories - End caps | joiners | suspension Luminaire Length - Custom lengths made to order divisible as per above LED Specifications Colour Temperature - 3000K | 4000K Colour Deviation - 3 x SDCM Lifetime - 80+ - L80B10 50,000hours - HO 80+ - L80B10 72,000hours - 90+ - L80B10 60,000hours Driver Specifications (integral) Dimming - Non dimmable | DALI dimmable | Casambi Custom Luminaire Modifications - 2700K | RGBW | white tunable | screwless endcaps (pictured above) Finishes Black White Anodised Custom Powdercoat