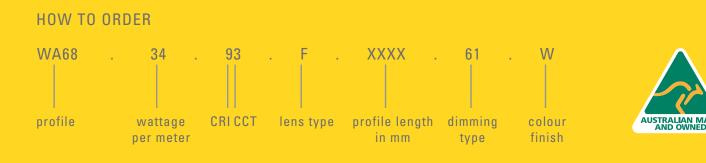

## Direct Illumination

| Delivered Lumens per meter | 1170  | 1864 | 2560   | 3150   |  |
|----------------------------|-------|------|--------|--------|--|
| System Watts per meter     | 16    | 34   | 24     | 31     |  |
| CRI                        | 80+   | 90+  | HO 80+ | HO 80+ |  |
| LED's divisible by         | 100mm | 50mm | 140mm  | 140mm  |  |

## **General Specifications** Materials - Extruded aluminium body | polycarbonate diffuser Optics - Flat opal diffuser | U shape opal diffuser Warranty - 5 years Mounting - Surface mounted | Suspended Accessories - End caps | joiners | suspension Luminaire Length - Custom lengths made to order divisible as per above LED Specifications Colour Temperature - 3000K | 4000K Colour Deviation - 3 x SDCM Lifetime - 80+ - L80B10 50,000hours - HO 80+ - L80B10 72,000hours - 90+ - L80B10 60,000hours Driver Specifications (integral) Dimming - Non dimmable | DALI dimmable | Casambi Custom Luminaire Modifications - 2700K | RGBW | white tunable | screwless endcaps (pictured above) Finishes Black White Anodised Custom Powdercoat