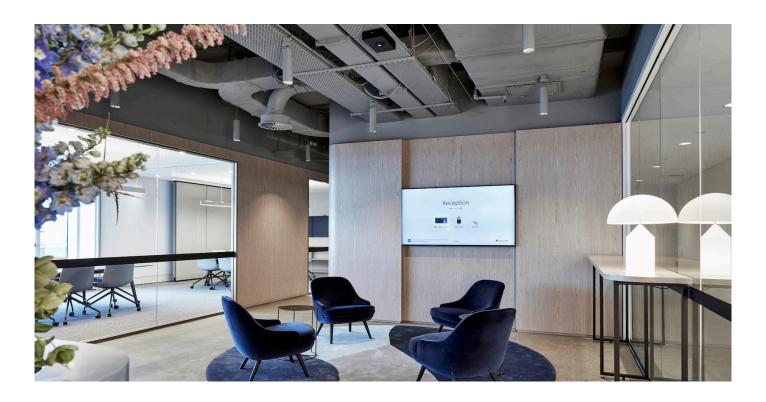

A welcoming visitor embarks on a truly calming experience complimented by the natural stone and earthy palette. The reception area is illuminated with Efficient Lighting Systems ADL90 Pendants showcasing a custom grey colour which adds to the classic tones of the open area. The ADL90 pendants hang from a semi exposed roof giving an industrial and natural feel to the visiting area.

**Street Address** 39 Tinning Street, Brunswick, Victroia, 3056, Australia Postal Address PO BOX 5084 Moreland West VIC 3055

The ADL90 Pendants were chosen for their sleek and sophisticated shape which blends in naturally with the environment of the work areas. The custom grey pendants can also be seen hanging just above the large windows that show a picturesque view of the Sydney Harbour for employees and visitors alike. The design takes cues from hospitality and residential interiors to promote a sense of familiarity and to create connection. The ADL custom grey pendants were an obvious choice for suitability both in design and function.