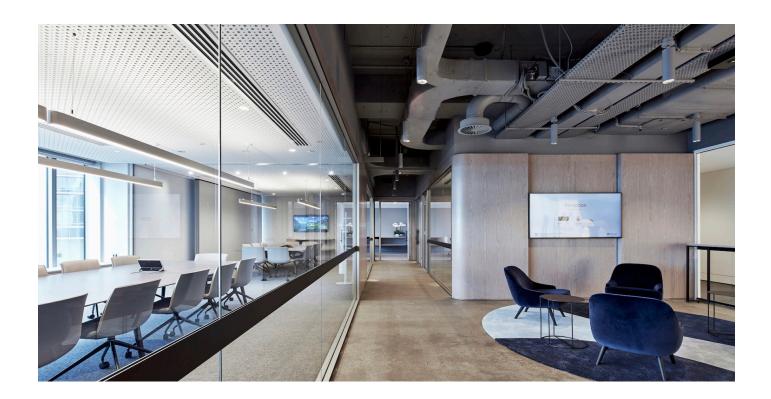

A welcoming visitor embarks on a truly calming experience complimented by the natural stone and earthy palette. The reception area is illuminated with Efficient Lighting Systems ADL90 Pendants showcasing a custom grey colour which adds to the classic tones of the open area. The ADL90 pendants hang from a semi exposed roof giving an industrial and natural feel to the visiting area.

**Street Address** 39 Tinning Street, Brunswick, Victroia, 3056, Australia Postal Address PO BOX 5084 Moreland West VIC 3055

The ADL90 Pendants were chosen for their sleek and sophisticated shape which blends in naturally with the environment of the work areas. The custom grey pendants can also be seen hanging just above the large windows that show a picturesque view of the Sydney Harbour for employees and visitors alike. The design takes cues from hospitality and residential interiors to promote a sense of familiarity and to create connection. The ADL custom grey pendants were an obvious choice for suitability both in design and function.