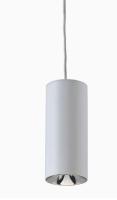

A welcoming visitor embarks on a truly calming experience complimented by the natural stone and earthy palette. The reception area is illuminated with Efficient Lighting Systems ADL90 Pendants showcasing a custom grey colour which adds to the classic tones of the open area. The ADL90 pendants hang from a semi exposed roof giving an industrial and natural feel to the visiting area.

**Street Address** 39 Tinning Street, Brunswick, Victroia, 3056, Australia Postal Address PO BOX 5084 Moreland West VIC 3055

The ADL90 Pendants were chosen for their sleek and sophisticated shape which blends in naturally with the environment of the work areas. The custom grey pendants can also be seen hanging just above the large windows that show a picturesque view of the Sydney Harbour for employees and visitors alike. The design takes cues from hospitality and residential interiors to promote a sense of familiarity and to create connection. The ADL custom grey pendants were an obvious choice for suitability both in design and function.