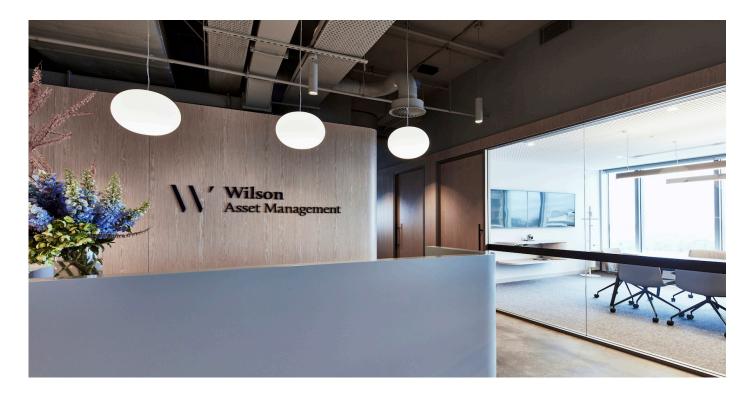

A welcoming visitor embarks on a truly calming experience complimented by the natural stone and earthy palette. The reception area is illuminated with Efficient Lighting Systems ADL90 Pendants showcasing a custom grey colour which adds to the classic tones of the open area. The ADL90 pendants hang from a semi exposed roof giving an industrial and natural feel to the visiting area.

**Street Address** 39 Tinning Street, Brunswick, Victroia, 3056, Australia Postal Address PO BOX 5084 Moreland West VIC 3055

The ADL90 Pendants were chosen for their sleek and sophisticated shape which blends in naturally with the environment of the work areas. The custom grey pendants can also be seen hanging just above the large windows that show a picturesque view of the Sydney Harbour for employees and visitors alike. The design takes cues from hospitality and residential interiors to promote a sense of familiarity and to create connection. The ADL custom grey pendants were an obvious choice for suitability both in design and function.