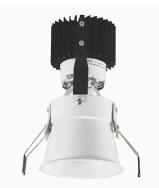

## Luminaires Used

Pendants ADL90 Pendant

Pendants ADL110 Pendant

**Downlights** ADL90 Trimless Recessed

**Street Address** 39 Tinning Street, Brunswick, Victroia, 3056, Australia **Postal Address** PO BOX 5084 Moreland West VIC 3055