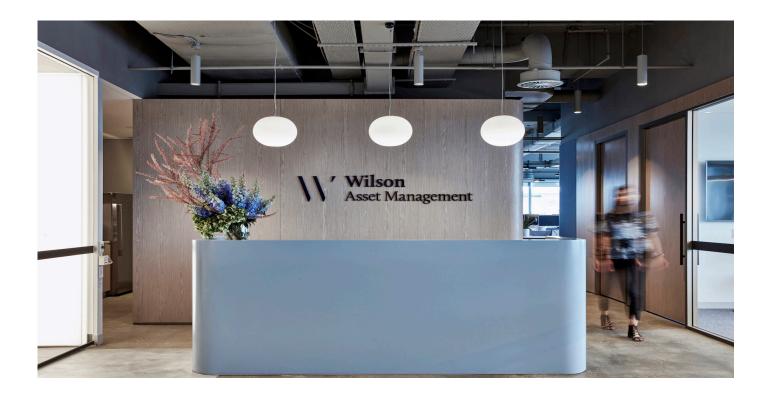

**Street Address** 39 Tinning Street, Brunswick, Victroia, 3056, Australia Postal Address PO BOX 5084 Moreland West VIC 3055

Wilson Asset Management; "an aesthetic departure from the standard client experience". Our New South Whales' distribution agent was approached to help select decadent luminaires for the newly relocated Wilson Asset Management office. The new design is known to stretch the boundaries of normal office attire. This new premises creates an opportunity for WAM's people and clients to be immersed in their distinct brand and culture.

A welcoming visitor embarks on a truly calming experience complimented by the natural stone and earthy palette. The reception area is illuminated with Efficient Lighting Systems ADL90 Pendants showcasing a custom grey colour which adds to the classic tones of the open area. The ADL90 pendants hang from a semi exposed roof giving an industrial and natural feel to the visiting area.