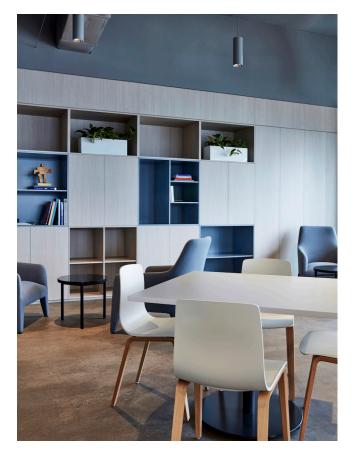

A welcoming visitor embarks on a truly calming experience complimented by the natural stone and earthy palette. The reception area is illuminated with Efficient Lighting Systems ADL90 Pendants showcasing a custom grey colour which adds to the classic tones of the open area. The ADL90 pendants hang from a semi exposed roof giving an industrial and natural feel to the visiting area.

**Street Address** 39 Tinning Street, Brunswick, Victroia, 3056, Australia Postal Address PO BOX 5084 Moreland West VIC 3055

The ADL90 Pendants were chosen for their sleek and sophisticated shape which blends in naturally with the environment of the work areas. The custom grey pendants can also be seen hanging just above the large windows that show a picturesque view of the Sydney Harbour for employees and visitors alike. The design takes cues from hospitality and residential interiors to promote a sense of familiarity and to create connection. The ADL custom grey pendants were an obvious choice for suitability both in design and function.