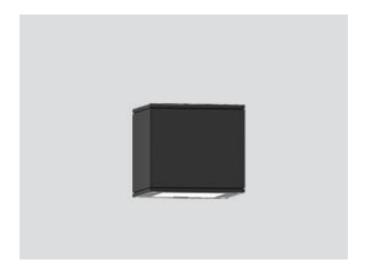

## **Ligman for exterior**

The Ligman in-ground Kios and was chosen for its delicate appeal and ability to blend unnoticeably in with the surrounds of the landscape. Furthermore, the Ligman Matrix was chosen for its wall mounted purpose and the ability to produce varying light effects sanctioning imagination and inspiration to reign in the design of the facility as a whole.

Luminaires Used

Aus-System Linear System 50

Aus-System Linear System 66

Ceri Bass

Aus-System Linear SL30

**Ligman Exterior** Kios Inground

Ligman Exterior Matrix