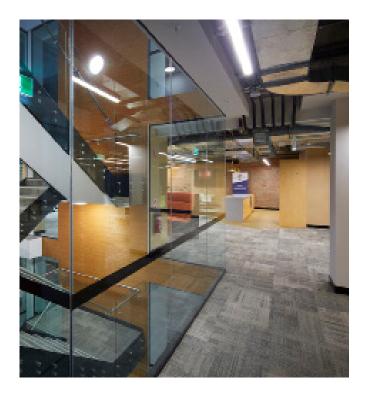

Part of the works included in Ceri Bass was the addition of a new light-well that was cut through the existing stairwell to visually connect floors.

Ceri Bass

Ceri Bass