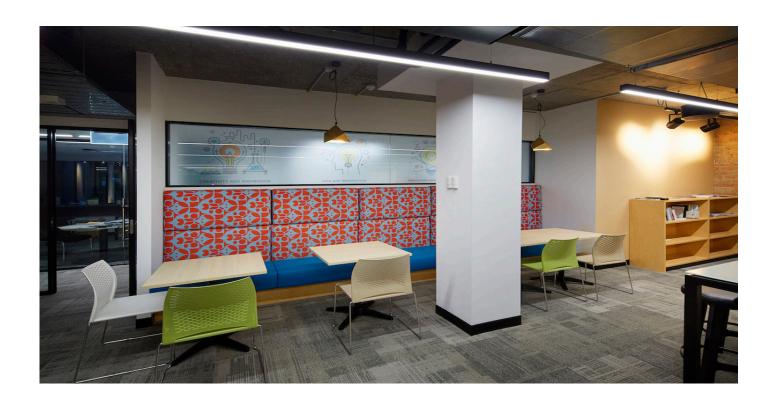

## **Creating lighting for versatile spaces**

LED Linear aluminium ELS Aus-System extrusion through the interior were selected to augment the raw aesthetic of the warehouse. The lighting requirements throughout the interior are variable to accommodate both the formal meeting rooms, casual breakout and informal meeting spaces.