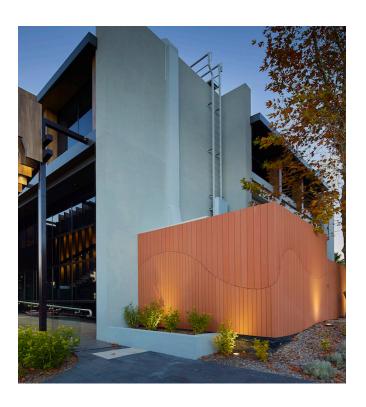

## **Ligman for exterior**

The Ligman in-ground Kios and was chosen for its delicate appeal and ability to blend unnoticeably in with the surrounds of the landscape. Furthermore, the Ligman Matrix was chosen for its wall mounted purpose and the ability to produce varying light effects sanctioning imagination and inspiration to reign in the design of the facility as a whole.