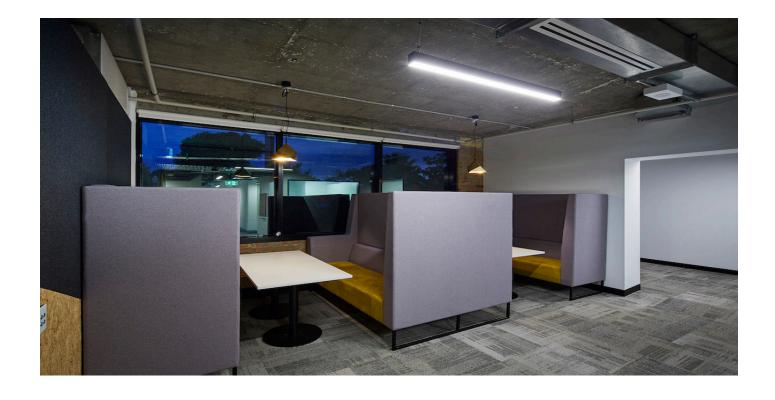

## **Creating lighting for versatile spaces**

LED Linear aluminium ELS Aus-System extrusion through the interior were selected to augment the raw aesthetic of the warehouse. The lighting requirements throughout the interior are variable to accommodate both the formal meeting rooms, casual breakout and informal meeting spaces.