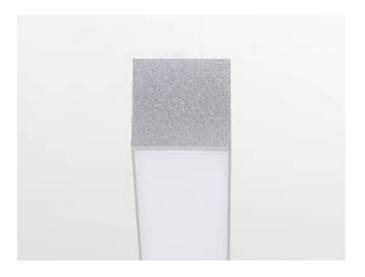

## **Creating lighting for versatile spaces**

LED Linear aluminium ELS Aus-System extrusion through the interior were selected to augment the raw aesthetic of the warehouse. The lighting requirements throughout the interior are variable to accommodate both the formal meeting rooms, casual breakout and informal meeting spaces.

Luminaires Used

Aus-System Linear System 50

Aus-System Linear System 66

Ceri Bass

Aus-System Linear SL30

**Ligman Exterior** Kios Inground

Ligman Exterior Matrix