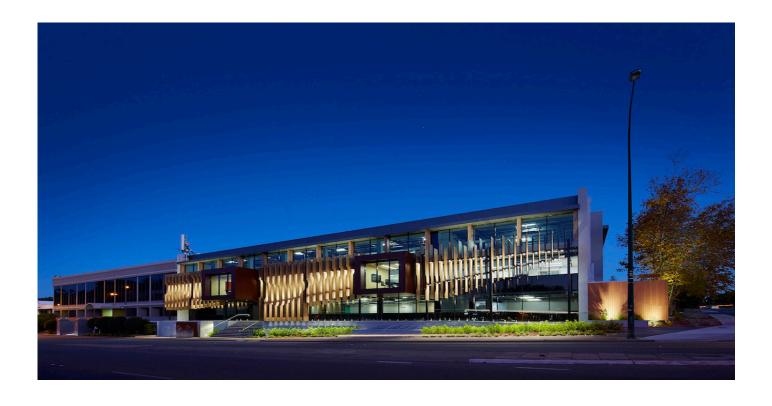

Consultants

Builder: Northerly Group

Electrical Contractor: Electek – Electrical and

Communications

Photography: Ron Tan

"22 Stirling Highway, represents a comprehensive architectural upgrade and modernisation of a 3000m<sup>2</sup> existing commercial office building, including interior fit-out".

Part of the works included in Ceri Bass was the addition of a new light-well that was cut through the existing stairwell to visually connect floors.

Ceri Bass

Ceri Bass

## **Ligman for exterior**

The Ligman in-ground Kios and was chosen for its delicate appeal and ability to blend unnoticeably in with the surrounds of the landscape. Furthermore, the Ligman Matrix was chosen for its wall mounted purpose and the ability to produce varying light effects sanctioning imagination and inspiration to reign in the design of the facility as a whole.