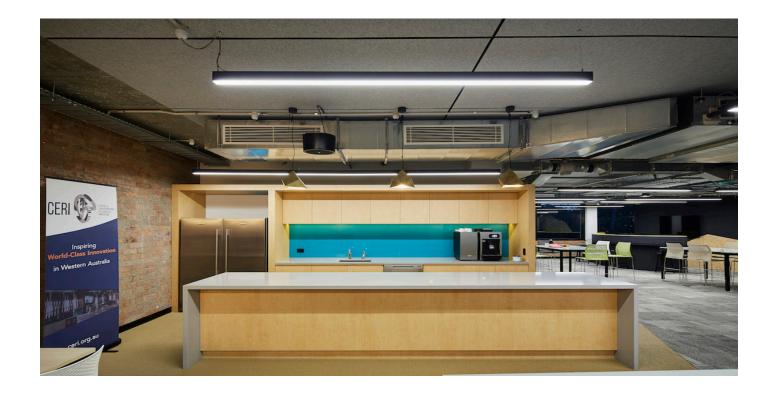

#### New facility for new innovation

A new facility was created on L1 for CERI (Centre for Entrepreneurial Research & Innovation), a Start-up Hub with a bold vision to help create a vibrant economic future for Western Australia.

## **Creating lighting for versatile spaces**

LED Linear aluminium ELS Aus-System extrusion through the interior were selected to augment the raw aesthetic of the warehouse. The lighting requirements throughout the interior are variable to accommodate both the formal meeting rooms, casual breakout and informal meeting spaces.