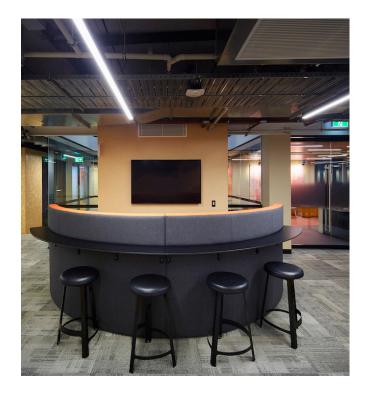

## **Creating lighting for versatile spaces**

LED Linear aluminium ELS Aus-System extrusion through the interior were selected to augment the raw aesthetic of the warehouse. The lighting requirements throughout the interior are variable to accommodate both the formal meeting rooms, casual breakout and informal meeting spaces.

#### The complete lighting solution

This project truely showcases the true potential and delight the Aus-System has to offer. Mondoluce worked closely with all stakeholders in the design and construction process to assist in delivering a complete and successful lighting solution.