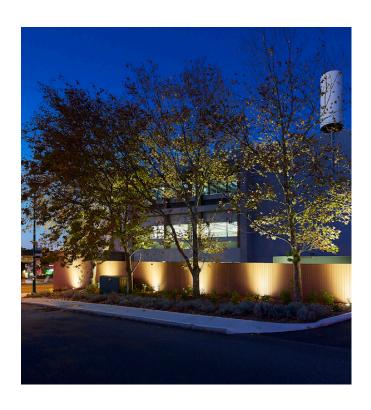

## **Ligman for exterior**

The Ligman in-ground Kios and was chosen for its delicate appeal and ability to blend unnoticeably in with the surrounds of the landscape. Furthermore, the Ligman Matrix was chosen for its wall mounted purpose and the ability to produce varying light effects sanctioning imagination and inspiration to reign in the design of the facility as a whole.