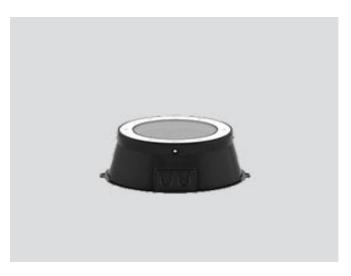

## **Ligman for exterior**

The Ligman in-ground Kios and was chosen for its delicate appeal and ability to blend unnoticeably in with the surrounds of the landscape. Furthermore, the Ligman Matrix was chosen for its wall mounted purpose and the ability to produce varying light effects sanctioning imagination and inspiration to reign in the design of the facility as a whole.

Luminaires Used

Aus-System Linear System 50

Aus-System Linear System 66

Ceri Bass

Aus-System Linear SL30

**Ligman Exterior** Kios Inground

Ligman Exterior Matrix