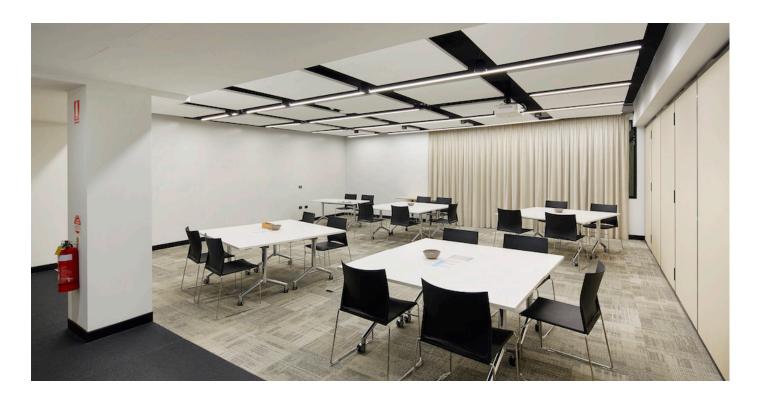

## **Creating lighting for versatile spaces**

LED Linear aluminium ELS Aus-System extrusion through the interior were selected to augment the raw aesthetic of the warehouse. The lighting requirements throughout the interior are variable to accommodate both the formal meeting rooms, casual breakout and informal meeting spaces.