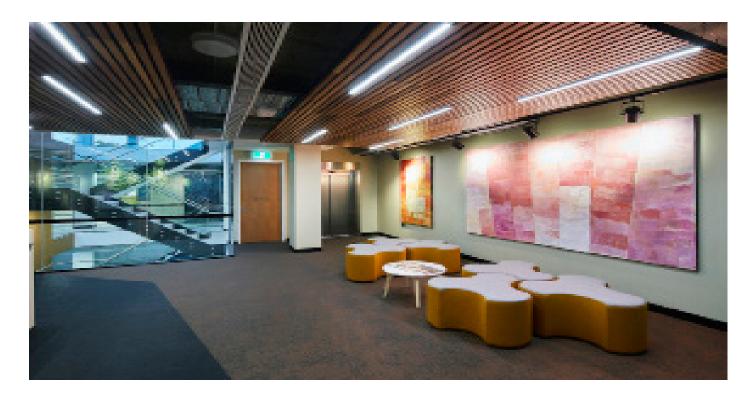

Part of the works included in Ceri Bass was the addition of a new light-well that was cut through the existing stairwell to visually connect floors.

Ceri Bass

Ceri Bass

## **Creating lighting for versatile spaces**

LED Linear aluminium ELS Aus-System extrusion through the interior were selected to augment the raw aesthetic of the warehouse. The lighting requirements throughout the interior are variable to accommodate both the formal meeting rooms, casual breakout and informal meeting spaces.