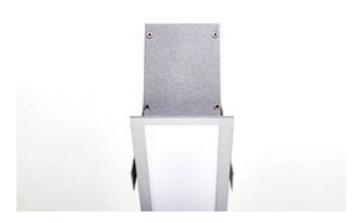

## **Creating lighting for versatile spaces**

LED Linear aluminium ELS Aus-System extrusion through the interior were selected to augment the raw aesthetic of the warehouse. The lighting requirements throughout the interior are variable to accommodate both the formal meeting rooms, casual breakout and informal meeting spaces.

Luminaires Used

Aus-System Linear System 50

Aus-System Linear System 66

Ceri Bass

Aus-System Linear SL30

**Ligman Exterior** Kios Inground

Ligman Exterior Matrix