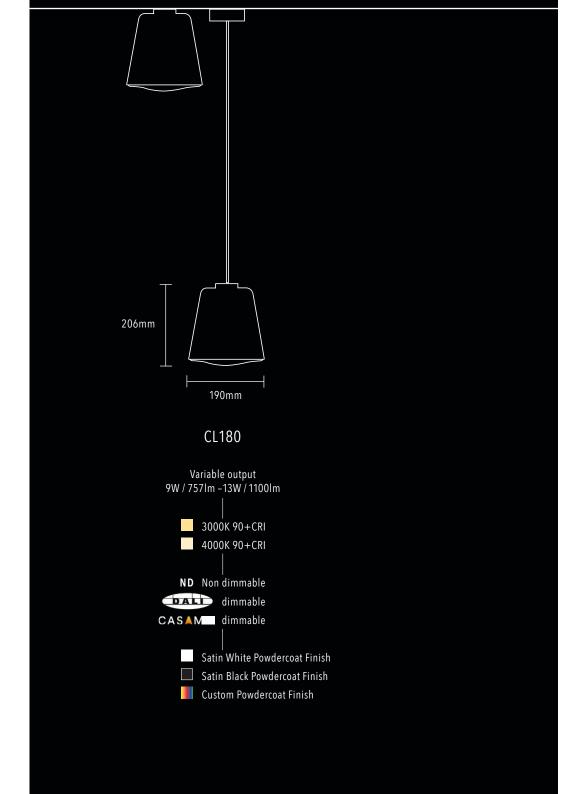

#### 01 CONTROL GEAR

- Integral control gear within luminaire housing, available as either non dim, trailing edge, DALI or Casambi
- New Variable Output Technology (VOT) gives the opportunity to optimise exact project requirements for non dimmable, DALI and Casambi versions

#### 02 CONSTRUCTION

- Made in Australia
- Modular construction allowing wall mounting, ceiling mounting or pendant mounting for complete flexibility across multipurpose sites
- Housing manufactured from aluminium, powercoated in satin finish or custom finish

#### 03 PERFORMANCE

- 4 sizes offering from 757lm to 16,125lm
- Exceptional LED performance
- Outstanding life figures L80 B10 up to 70,000 hours
- Available as 3000K, 4000K
- 90+ CRI
- 3 x SDCM

#### 04 DIFFUSER

- Specially designed diffuser to ensure maximum output along with homogeneous smooth illumination across the entire surface of the diffuser
- Satin finish lens that appears white when not illuminated