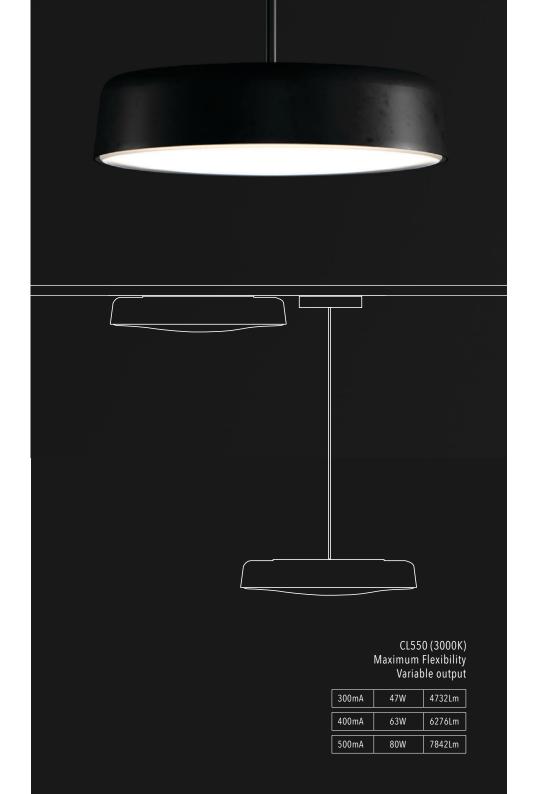

## NEW Variable Output Technology.

All versions of the Circulite family are available with Variable Output Technology (VOT).

This provides maximum flexibility and offers the opportunity to optimise exact project requirements and overall power usage of the lighting solution provided. Outputs are preset at the factory, and design files can be provided to ensure lighting designs are accurate.

VARIABLE OUTPUT