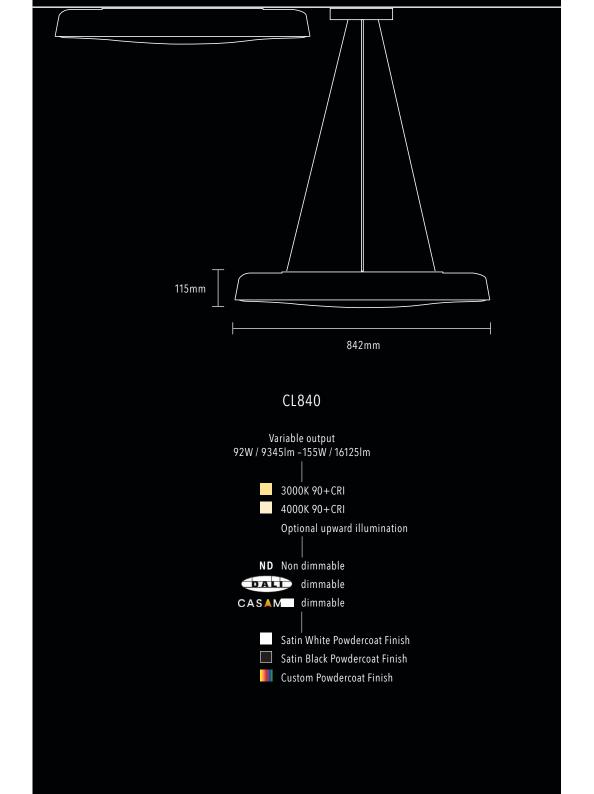

#### 03 PERFORMANCE

- 4 sizes offering from 757lm to 16,125lm
- Exceptional LED performance
- Outstanding life figures L80 B10 up to 70,000 hours
- Available as 3000K, 4000K
- 90+ CRI
- 3 x SDCM

## NEW Variable Output Technology.

All versions of the Circulite family are available with Variable Output Technology (VOT).

This provides maximum flexibility and offers the opportunity to optimise exact project requirements and overall power usage of the lighting solution provided. Outputs are preset at the factory, and design files can be provided to ensure lighting designs are accurate.

VARIABLE OUTPUT

## Customisation to the MAXX.

The Circulite range has been designed to be one of our most customisable ranges yet. The range is available in four sizes that can be either wall mounted, ceiling mounted or suspended. The cover is available in our standard powdercoat range, any custom powdercoat or specialty architectural finishes such as flocked (velvet). Through the use of our Variable Output Technology each luminaire can be tuned at the factory to achieve the desired output specific to project requirements.