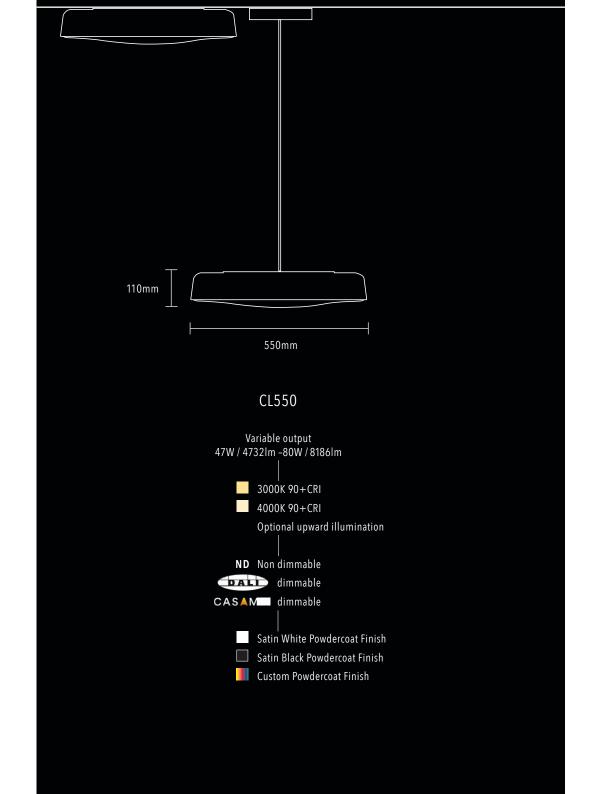

#### 03 PERFORMANCE

- 4 sizes offering from 757lm to 16,125lm
- Exceptional LED performance
- Outstanding life figures L80 B10 up to 70,000 hours
- Available as 3000K, 4000K
- 90+ CRI
- 3 x SDCM

## NEW Variable Output Technology.

All versions of the Circulite family are available with Variable Output Technology (VOT).

This provides maximum flexibility and offers the opportunity to optimise exact project requirements and overall power usage of the lighting solution provided. Outputs are preset at the factory, and design files can be provided to ensure lighting designs are accurate.

VARIABLE OUTPUT

## Customisation to the MAXX.

The Circulite range has been designed to be one of our most customisable ranges yet. The range is available in four sizes that can be either wall mounted, ceiling mounted or suspended. The cover is available in our standard powdercoat range, any custom powdercoat or specialty architectural finishes such as flocked (velvet). Through the use of our Variable Output Technology each luminaire can be tuned at the factory to achieve the desired output specific to project requirements.