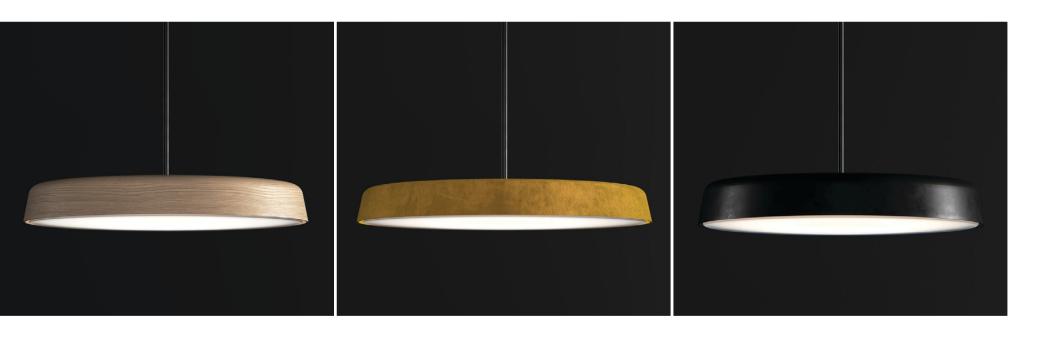

## Customisation to the MAXX.

The Circulite range has been designed to be one of our most customisable ranges yet. The range is available in four sizes that can be either wall mounted, ceiling mounted or suspended. The cover is available in our standard powdercoat range, any custom powdercoat or specialty architectural finishes such as flocked (velvet). Through the use of our Variable Output Technology each luminaire can be tuned at the factory to achieve the desired output specific to project requirements.