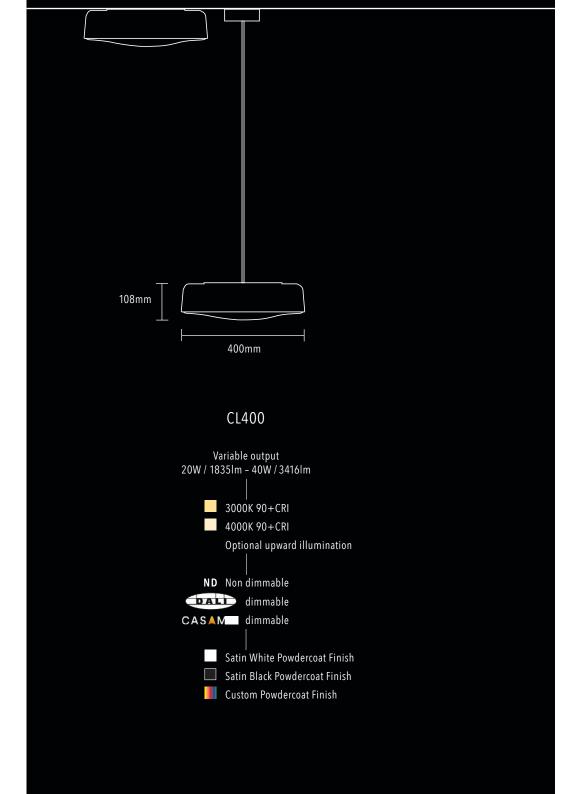

#### 03 PERFORMANCE

- 4 sizes offering from 757lm to 16,125lm
- Exceptional LED performance
- Outstanding life figures L80 B10 up to 70,000 hours
- Available as 3000K, 4000K
- 90+ CRI
- 3 x SDCM

## NEW Variable Output Technology.

All versions of the Circulite family are available with Variable Output Technology (VOT).

This provides maximum flexibility and offers the opportunity to optimise exact project requirements and overall power usage of the lighting solution provided. Outputs are preset at the factory, and design files can be provided to ensure lighting designs are accurate.

VARIABLE OUTPUT

## Customisation to the MAXX.

The Circulite range has been designed to be one of our most customisable ranges yet. The range is available in four sizes that can be either wall mounted, ceiling mounted or suspended. The cover is available in our standard powdercoat range, any custom powdercoat or specialty architectural finishes such as flocked (velvet). Through the use of our Variable Output Technology each luminaire can be tuned at the factory to achieve the desired output specific to project requirements.