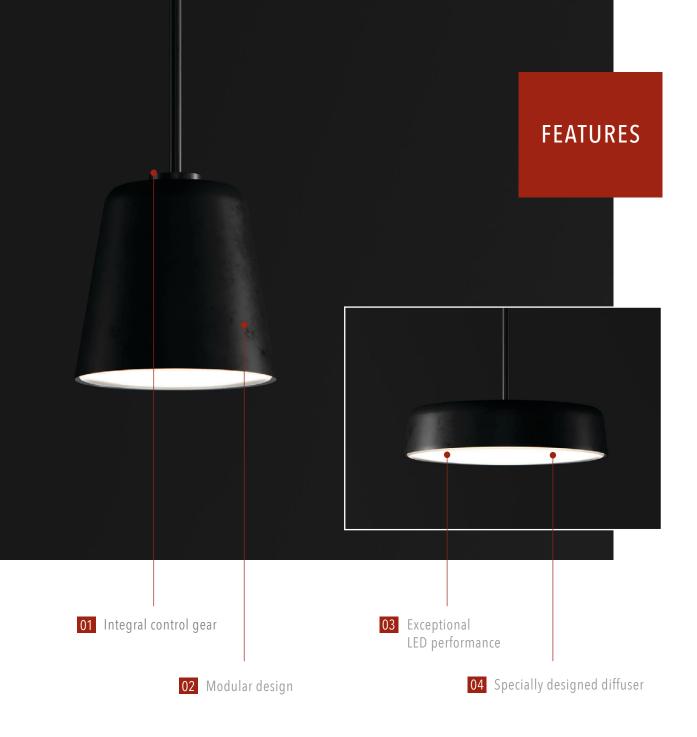

#### 01 CONTROL GEAR

- Integral control gear within luminaire housing, available as either non dim, trailing edge, DALI or Casambi
- New Variable Output Technology (VOT) gives the opportunity to optimise exact project requirements for non dimmable, DALI and Casambi versions

#### 02 CONSTRUCTION

- Made in Australia
- Modular construction allowing wall mounting, ceiling mounting or pendant mounting for complete flexibility across multipurpose sites
- Housing manufactured from aluminium, powercoated in satin finish or custom finish

#### 03 PERFORMANCE

- 4 sizes offering from 757lm to 16,125lm
- Exceptional LED performance
- Outstanding life figures L80 B10 up to 70,000 hours
- Available as 3000K, 4000K
- 90+ CRI
- 3 x SDCM

#### 04 DIFFUSER

- Specially designed diffuser to ensure maximum output along with homogeneous smooth illumination across the entire surface of the diffuser
- Satin finish lens that appears white when not illuminated