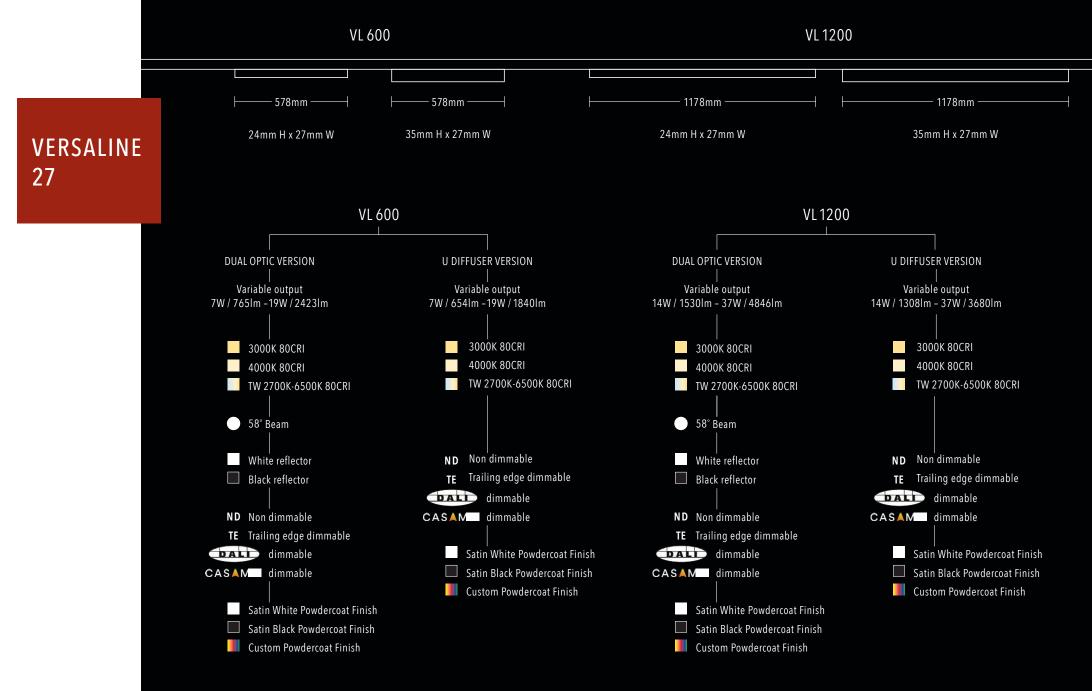

## Designed and made in Australia for maximum flexibility.

Designed and Made in Australia the Versaline Range of Downlights has been designed to maximise turnaround times and flexibility in all areas of size, output, dimming, optics and finish. No two projects are the same and thus we believe no two lighting solutions should be the same either. The design of the Versaline Range ensures that every project can have the right solution for the space.

#### 01 CONSTRUCTION

- Sleek minimalistic design, only 24mm x 27mm
- Made in Australia
- Housing manufactured from extruded aluminum, powdercoated in satin finish

#### 02 LED MODULE

- Exceptional LED module performance, up to 130lm/w
- L80 B10, up to 60,000hours
- Available as 3000K, 4000K and white tunable 2700K-6500K
- 80+ CRI
- 3 x SDCM

#### 04 CONTROL GEAR

- Remote control gear located above ceiling panels
- Available as either non dim, trailing edge dimming, DALI and Casambi versions

#### 05 OPTICS

- Dual optical system combining both lens technology and reflector technology to ensure exceptional glare control while also maintaining beam control
- Available with various optics including an asymmetric version
- Available as a diffused version featuring unique
  U diffuser to increase vertical illuminance