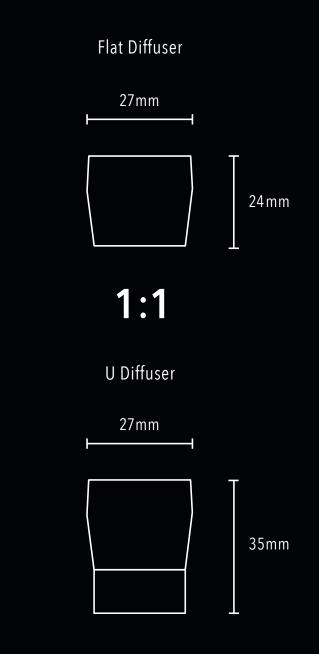

#### 05 OPTICS

- Dual optical system combining both lens technology and reflector technology to ensure exceptional glare control while also maintaining beam control
- Available with various optics including an asymmetric version
- Available as a diffused version featuring unique
  U diffuser to increase vertical illuminance

# Miniature profile and Maximum performance.

Rigorous engineering and testing of optics and LEDs has resulted in a truly miniature profile with maximum performance. Measuring only 24mm x 27mm the discreet profile of the Versaline offers outstanding performance at over 130lm/w while still achieving exceptional glare control.