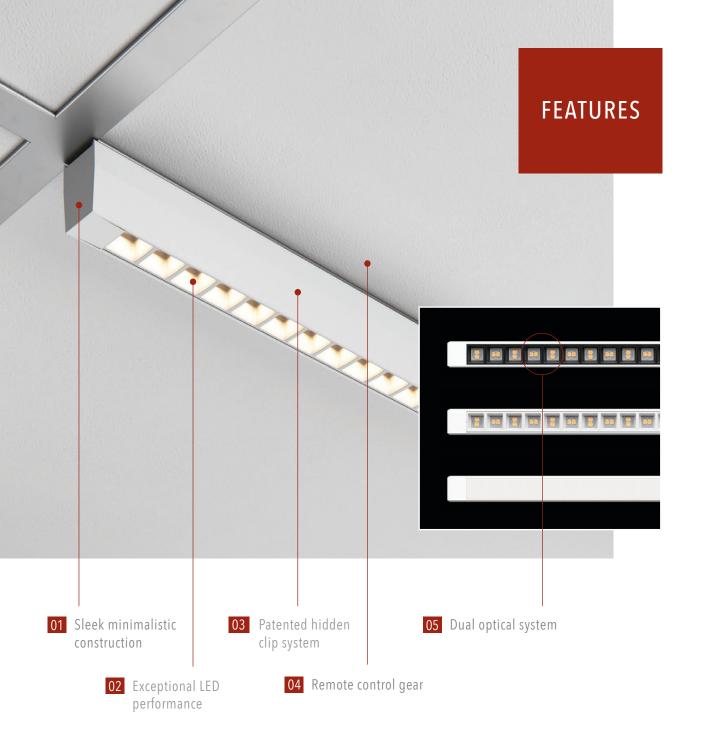

#### 01 CONSTRUCTION

- Sleek minimalistic design, only 24mm x 27mm
- Made in Australia
- Housing manufactured from extruded aluminum, powdercoated in satin finish

#### 02 LED MODULE

- Exceptional LED module performance, up to 130lm/w
- L80 B10, up to 60,000hours
- Available as 3000K, 4000K and white tunable 2700K-6500K
- 80+ CRI
- 3 x SDCM

#### 03 INSTALLATION

- Patented hidden clip system allowing for easy installation onto the T-bar without tools, this allows the luminiare to be moved quickly and easily at any time to another location on the ceiling
- Patented clip technology also allows for installation directly onto plaster ceilings for areas that feature a combination of plaster and T-bar ceilings

#### 04 CONTROL GEAR

- Remote control gear located above ceiling panels
- Available as either non dim, trailing edge dimming, DALI and Casambi versions

#### 05 OPTICS

- Dual optical system combining both lens technology and reflector technology to ensure exceptional glare control while also maintaining beam control
- Available with various optics including an asymmetric version
- Available as a diffused version featuring unique
  U diffuser to increase vertical illuminance