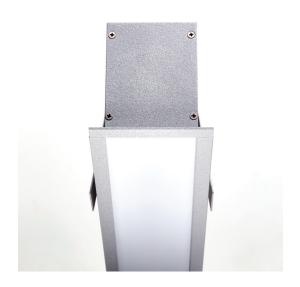

# **Product Description**

Designed and made in Australia the SK 66 recessed is a completely customisable and versatile linear lighting solution. The magic of this luminaire is that it presents beautifully and performs brilliantly without imposing on the overall design aesthetic.

This amazing luminaire also features the option of a specifically engineered U diffuser to optimise vertical illuminance. Available with Variable Output Technology the SK 66 recessed ensures complete lighting control and performance for the user.

Illumination Direct

Optic Opal flat diffuser / opal U diffuser

Mounting Recessed

Accessories End caps / joiners / mitered corners / coverplate

Housing colour Black / White / Custom

Length Custom lengths made to order divisible by 140mm