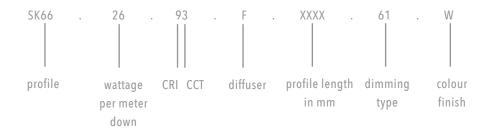

7    | 21    | 26    | 30    |  |
| CRI                        | 80+   | 80+   | 80+   | 80+   | 80+   | 80+   |  |
| LED's divisible by         | 140mm | 140mm | 140mm | 140mm | 140mm | 140mm |  |

### TECHNICAL SPECIFICATIONS - 90+ CRI - U DIFFUSER

| Direct Illumination        |       |       |       |       |       |       |
|----------------------------|-------|-------|-------|-------|-------|-------|
| Delivered Lumens per 980mm | 937   | 1292  | 1801  | 2146  | 2666  | 2949  |
| System Watts per meter     | 9     | 12    | 17    | 21    | 26    | 30    |
| CRI                        | 90+   | 90+   | 90+   | 90+   | 90+   | 90+   |
| LED's divisible by         | 140mm | 140mm | 140mm | 140mm | 140mm | 140mm |



Australian made like nothing **Els**e.









#### **HOW TO ORDER**







#### OTHER LUMINAIRES WITHIN THE FAMILY

Nano 7

Nano 15 SL 30

UD 30

SL 40 UD 50

System 50

System 60

System 66

Loop 80

Valley 78



Australian made like nothing **Els**e.