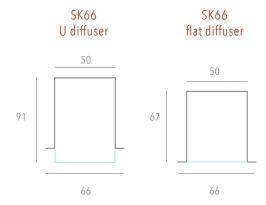

This amazing luminaire also features the option of a specifically engineered U diffuser to optimise vertical illuminance. Available with Variable Output Technology the SK 66 recessed ensures complete lighting control and performance for the user.

Illumination Direct

Optic Opal flat diffuser / opal U diffuser

Mounting Recessed

Accessories End caps / joiners / mitered corners / coverplate

Housing colour Black / White / Custom

Length Custom lengths made to order divisible by 140mm