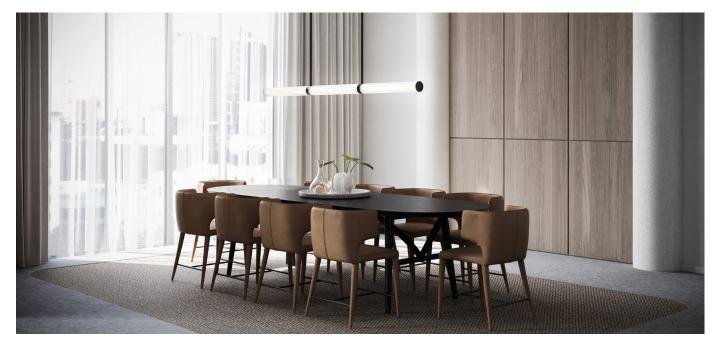

# FLUTE PENDANT | HORIZONTAL Horizontal fluted glass pendant

**Product Description** 

Art Deco era.

The Flute Pendant luminiares offer a versatile high performance pendant with all the style of the

Presenting a sleek minimalist style, the Flute Pendant luminaire features the highest quality German

design and manufacturing philosophy.

manufactured fluted glass combined with Australian made hardware to provide not only a product that looks the part but also performs exceptionally well; a cornerstone of ELS's