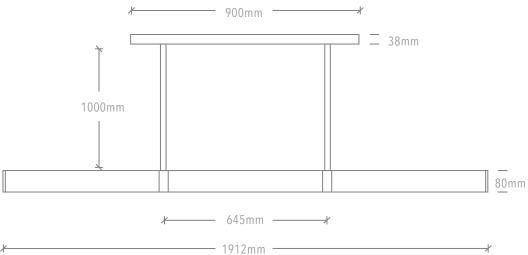

| Integral in ceiling fixing plate                     |
| Luminaire housing             | Aluminium Powdercoated                               |
| Luminaire diffuser            | Fluted cylindrical glass / Cylindrical polycarbonate |
| Colour finish                 | Black / white / gold                                 |
| Custom body finishes          | Custom powdercoat colour                             |
| Suspension                    | Rod suspended - standard 1m                          |
| Country of origin             | Australia                                            |
| Warranty                      | 7 years                                              |
|                               |                                                      |

### TECHNICAL SPECIFICATIONS



# ElS

# Product Variants

### DIFFUSER OPTIONS





```
FLUTED GLASS
```

OPAL POLYCARB

# HOW TO SPECIFY

Select from the available options to configure luminaire





## OTHER LUMINAIRES WITHIN THE FAMILY Flute Pendant Vertical

Flute Wall Mounted