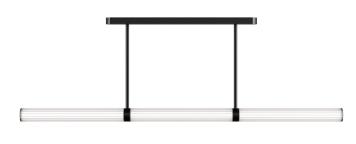

# FLUTE PENDANT | HORIZONTAL Horizontal fluted glass pendant

**Product Description** 

Art Deco era.

The Flute Pendant luminiares offer a versatile high performance pendant with all the style of the

Presenting a sleek minimalist style, the Flute Pendant luminaire features the highest quality German

design and manufacturing philosophy.

manufactured fluted glass combined with Australian made hardware to provide not only a product that looks the part but also performs exceptionally well; a cornerstone of ELS's