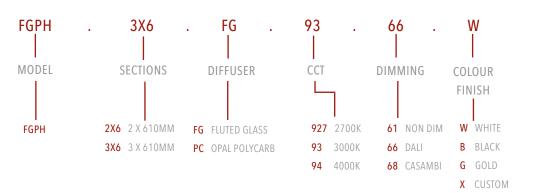

| Fluted cylindrical glass / Cylindrical polycarbonate |
| Colour finish                 | Black / white / gold                                 |
| Custom body finishes          | Custom powdercoat colour                             |
| Suspension                    | Rod suspended - standard 1m                          |
| Country of origin             | Australia                                            |
| Warranty                      | 7 years                                              |
|                               |                                                      |

### TECHNICAL SPECIFICATIONS



# ElS

# Product Variants

### DIFFUSER OPTIONS





```
FLUTED GLASS
```

OPAL POLYCARB

# HOW TO SPECIFY

Select from the available options to configure luminaire





## OTHER LUMINAIRES WITHIN THE FAMILY Flute Pendant Vertical

Flute Wall Mounted