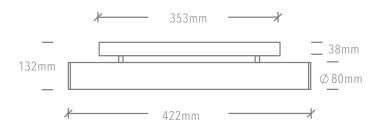

### TECHNICAL SPECIFICATIONS

| Absolute luminous flux        | 1208lm                                               |
|-------------------------------|------------------------------------------------------|
| System watts                  | 17W                                                  |
| Colour deviation              | 3 SDCM                                               |
| Colour rendition Index        | >90                                                  |
| Correlated colour temperature | 2700K / 3000K / 4000K                                |
| Lumen maintenance             | L80B10 72,000hours                                   |
| Dimming method                | Non dimm / DALI / Casambi                            |
| Driver                        | Integral                                             |
| Luminaire housing             | Aluminium Powdercoated                               |
| Luminaire diffuser            | Fluted cylindrical glass / Cylindrical polycarbonate |
| Colour finish                 | Black / white / gold                                 |
| Custom body finishes          | Custom powdercoat colour                             |
| IP rating                     | IP44                                                 |
| Country of origin             | Australia                                            |
| Warranty                      | 7 years                                              |
|                               |                                                      |