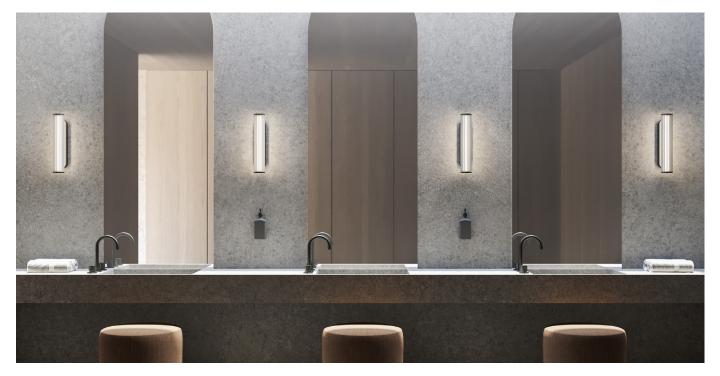

## **Product Description**

The Flute wall luminaire offers a versatile high performance wall mounted luminaire with all the style of the Art Deco era.

Presenting a sleek minimalist style, the Flute wall luminaire features the highest quality German manufactured fluted glass combined with Australian made hardware to provide not only a product that looks the part but also performs exceptionally well; a cornerstone of ELS's design and manufacturing philosophy.