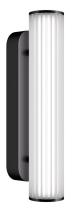

# **FLUTE WALL** Fluted glass wall luminaire

## **Product Description**

The Flute wall luminaire offers a versatile high performance wall mounted luminaire with all the style of the Art Deco era.

Presenting a sleek minimalist style, the Flute wall luminaire features the highest quality German manufactured fluted glass combined with Australian made hardware to provide not only a product that looks the part but also performs exceptionally well; a cornerstone of ELS's design and manufacturing philosophy.