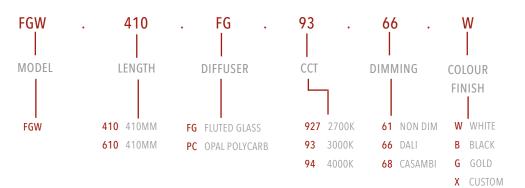

| Fluted cylindrical glass / Cylindrical polycarbonate |
| Colour finish                 | Black / white / gold                                 |
| Custom body finishes          | Custom powdercoat colour                             |
| IP rating                     | IP44                                                 |
| Country of origin             | Australia                                            |
| Warranty                      | 7 years                                              |
|                               |                                                      |

### TECHNICAL SPECIFICATIONS



# ElS

## **Product Variants**

## DIFFUSER OPTIONS





FLUTED GLASS

OPAL POLYCARB

#### HOW TO SPECIFY

Select from the available options to configure luminaire





### OTHER LUMINAIRES WITHIN THE FAMILY

Flute Pendant Horizontal Flute Pendant Vertical



Australian made like nothing **ELS**e.