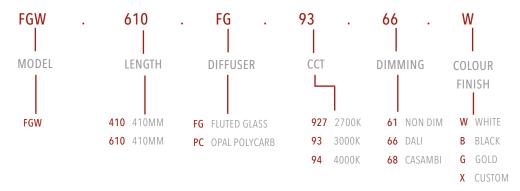

### **Product Variants**

#### **HOW TO SPECIFY**

Select from the available options to configure luminaire