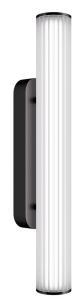

# **FLUTE WALL**

## Fluted glass wall luminaire

## **Product Description**

The Flute wall luminaire offers a versatile high performance wall mounted luminaire with all the style of the Art Deco era.

Presenting a sleek minimalist style, the Flute wall luminaire features the highest quality German manufactured fluted glass combined with Australian made hardware to provide not only a product that looks the part but also performs exceptionally well; a cornerstone of ELS's design and manufacturing philosophy.