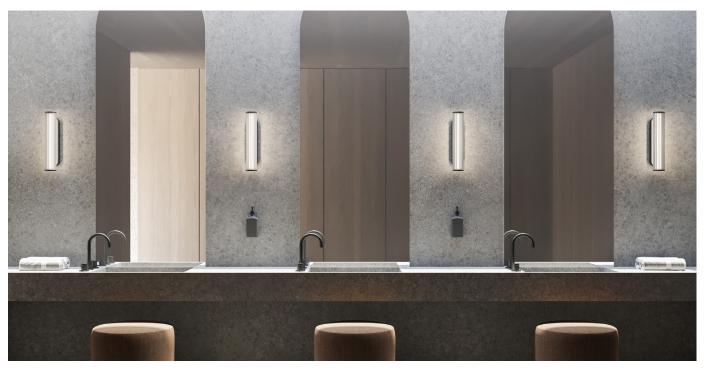

## **Product Description**

The Flute wall luminaire offers a versatile high performance wall mounted luminaire with all the style of the Art Deco era.

Presenting a sleek minimalist style, the Flute wall luminaire features the highest quality German manufactured fluted glass combined with Australian made hardware to provide not only a product that looks the part but also performs exceptionally well; a cornerstone of ELS's design and manufacturing philosophy.