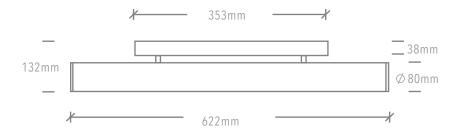

#### **TECHNICAL SPECIFICATIONS**

## **Product Details**

Absolute luminous flux 1812lm
System watts 25W
Colour deviation 3 SDCM
Colour rendition Index >90

Correlated colour temperature 2700K / 3000K / 4000K

Lumen maintenance L80B10 72,000hours

Dimming method Non dimm / DALI / Casambi

Driver Integral

Luminaire housing Aluminium Powdercoated

Luminaire diffuser Fluted cylindrical glass / Cylindrical polycarbonate

Colour finish Black / white / gold

Custom body finishes Custom powdercoat colour

IP rating IP44
Country of origin Australia
Warranty 7 years