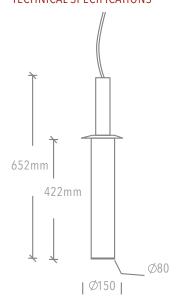

ctured fluted glass combined with Australian made hardware to provide not only a product that looks the part but also performs exceptionally well; a cornerstone of ELS's design and manufacturing philosophy.

## **Product Details**

Absolute luminous flux 1162lm
System watts 17W
Colour deviation 3 SDCM
Colour rendition Index >90

Correlated colour temperature 2700K / 3000K / 4000K
Lumen maintenance L80B10 72,000hours
Dimming method Non dimm / DALI / Casambi
Driver Integral in luminaire
Luminaire housing Aluminium Powdercoated

Luminaire diffuser Fluted cylindrical glass / Cylindrical polycarbonate

Colour finishBlack / white / goldCustom body finishesCustom powdercoat colourSuspensionClear suspension - standard 1m

Country of origin Australia Warranty 7 years

### TECHNICAL SPECIFICATIONS





# **Product Variants**

#### **DIFFUSER OPTIONS**





FLUTED GLASS

OPAL POLYCARB

# **CUSTOM LUMINAIRE MODIFICATIONS** OPTIONAL CLOTH FLEX



#### OPTIONAL ROD SUSPENSION KIT





Australian made like nothing  $\mathsf{ELS}_\mathsf{e}$ .



#### **HOW TO SPECIFY**

Select from the available options to configure luminaire





#### OTHER LUMINAIRES WITHIN THE FAMILY

Flute Pendant Horizontal Flute Wall Mounted



Australian made like nothing  $\mathsf{ELS}_\mathsf{e}$ .