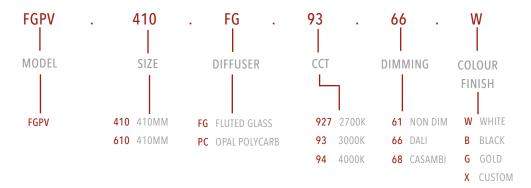

#### **HOW TO SPECIFY**

Select from the available options to configure luminaire