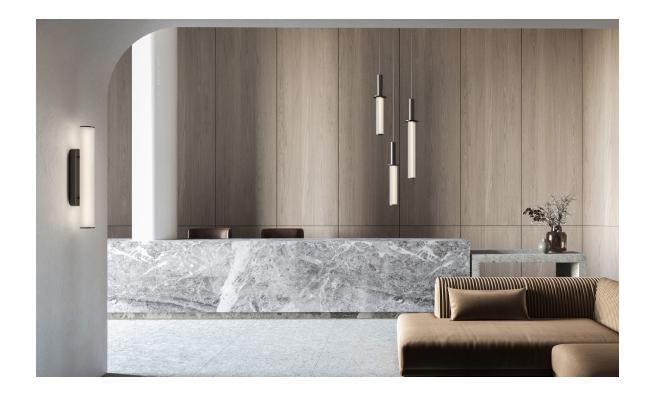

# FLUTE PENDANT | VERTICAL

Vertical fluted glass pendant

# **Product Description**

The Flute Pendant luminiares offer a versatile high performance pendant with all the style of the Art Deco era.

Presenting a sleek minimalist style, the Flute Pendant luminaire features the highest quality German manufactured fluted glass combined with Australian made hardware to provide not only a product that looks the part but also performs exceptionally well; a cornerstone of ELS's design and manufacturing philosophy.