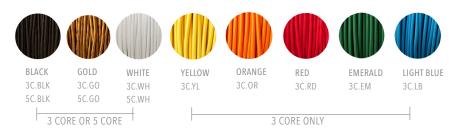

# **CUSTOM LUMINAIRE MODIFICATIONS** OPTIONAL CLOTH FLEX

Luminaire diffuser Fluted cylindrical glass / Cylindrical polycarbonate

Colour finishBlack / white / goldCustom body finishesCustom powdercoat colourSuspensionClear suspension - standard 1m

Country of origin Australia Warranty 7 years