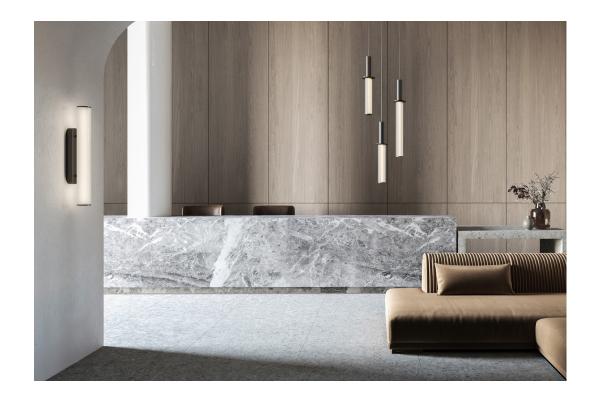

# FLUTE PENDANT | VERTICAL

Vertical fluted glass pendant

# **Product Description**

The Flute Pendant luminiares offer a versatile high performance pendant with all the style of the Art Deco era.

Presenting a sleek minimalist style, the Flute Pendant luminaire features the highest quality German manufactured fluted glass combined with Australian made hardware to provide not only a product that looks the part but also performs exceptionally well; a cornerstone of ELS's design and manufacturing philosophy.