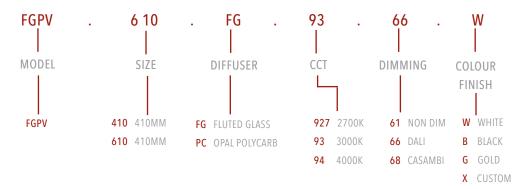

## **HOW TO SPECIFY**

Select from the available options to configure luminaire

# **Product Details**

Absolute luminous flux 1743lm
System watts 25W
Colour deviation 3 SDCM
Colour rendition Index >90

Correlated colour temperature 2700K / 3000K / 4000K
Lumen maintenance L80B10 72,000hours
Dimming method Non dimm / DALI / Casambi
Driver Integral in luminaire
Luminaire housing Aluminium Powdercoated

Luminaire diffuser Fluted cylindrical glass / Cylindrical polycarbonate

Colour finishBlack / white / goldCustom body finishesCustom powdercoat colourSuspensionClear suspension - standard 1m

Country of origin Australia Warranty 7 years