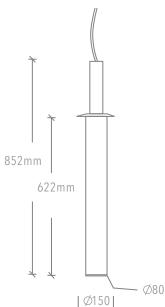

red fluted glass combined with Australian made hardware to provide not only a product that looks the part but also performs exceptionally well; a cornerstone of ELS's design and manufacturing philosophy.

# **Product Details**

Absolute luminous flux 1743lm
System watts 25W
Colour deviation 3 SDCM
Colour rendition Index >90

Correlated colour temperature 2700K / 3000K / 4000K
Lumen maintenance L80B10 72,000hours
Dimming method Non dimm / DALI / Casambi
Driver Integral in luminaire
Luminaire housing Aluminium Powdercoated

Luminaire diffuser Fluted cylindrical glass / Cylindrical polycarbonate

Colour finishBlack / white / goldCustom body finishesCustom powdercoat colourSuspensionClear suspension - standard 1m

Country of origin Australia Warranty 7 years

### **TECHNICAL SPECIFICATIONS**





# **Product Variants**

#### **DIFFUSER OPTIONS**





FLUTED GLASS

OPAL POLYCARB

# **CUSTOM LUMINAIRE MODIFICATIONS** OPTIONAL CLOTH FLEX



#### OPTIONAL ROD SUSPENSION KIT





Australian made like nothing  $\mathsf{ELS}_\mathsf{e}$ .



## **HOW TO SPECIFY**

Select from the available options to configure luminaire





#### OTHER LUMINAIRES WITHIN THE FAMILY

Flute Pendant Horizontal Flute Wall Mounted



Australian made like nothing  $\mathsf{ELS}_\mathsf{e}$ .