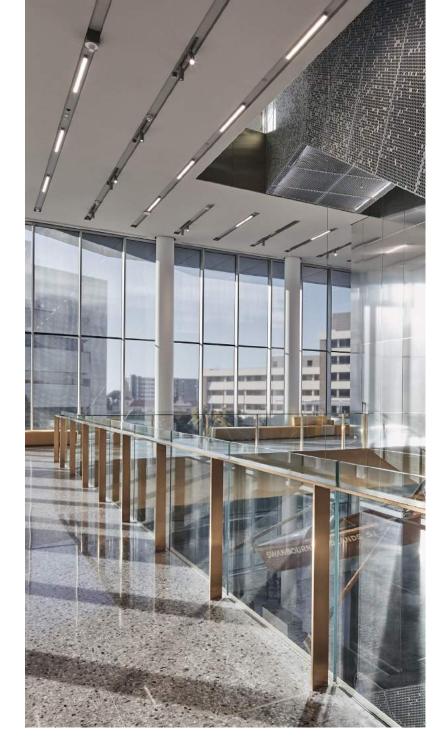

# A fully integrated system.

The SK45UD has been developed as a fully integrated system. At ELS we understand the complexities of large sprawling interiors that regire a variety of approaches to the lighting, and the SK45UD is the perfect solution. The system offers various optics, and has a raft of integration options from smart sensors to emergency luminaires, track luminaires accent luminaires and illuminated wayfinding signage that enable not just a lighting system but a fully integrated smart system.

Available at any continuous length with angles and corners the SK45UD is available with both diffused or dual optics along with upward illumination. Pairing the standard luminaire with integrated track luminaires and accent illumination this provides a system that can cater for various requiremeths across spaces in the one installation.