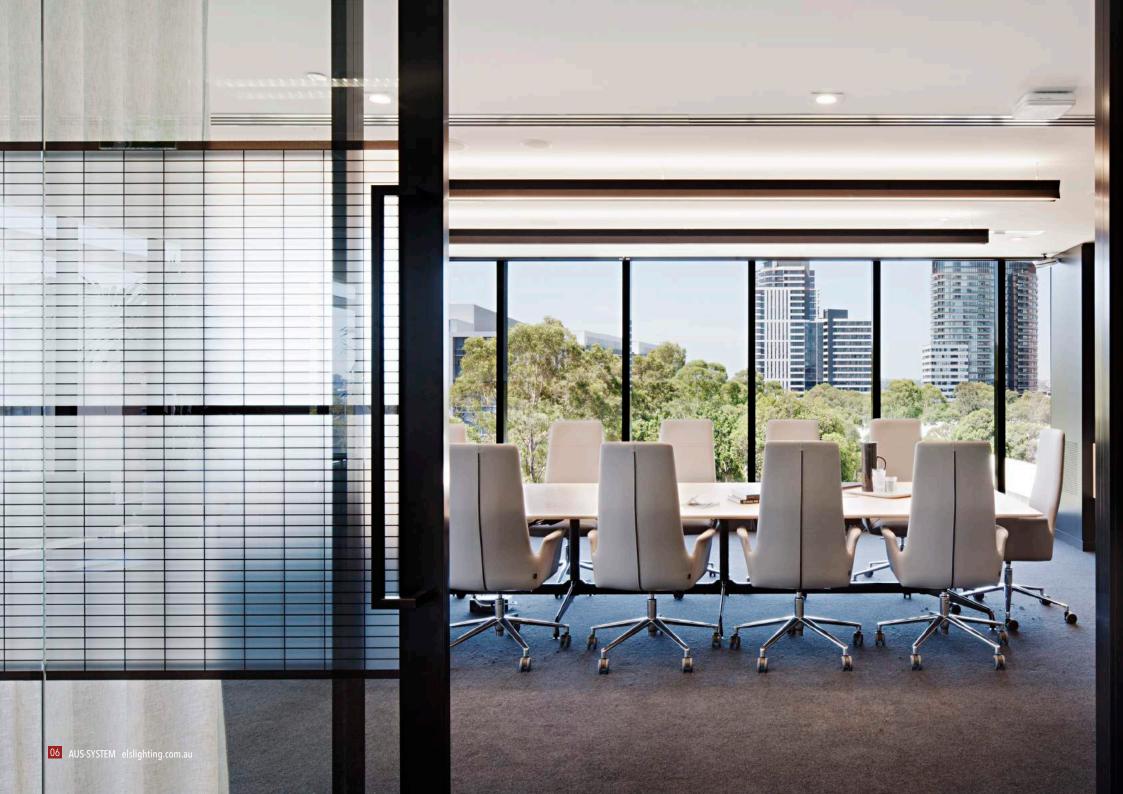

# Customisable, versatile, efficient. Linear lighting as it should be.

Designed and Made in Australia the Aus-System Range of luminaires is a completely customisable and versatile linear lighting solution. Flexibility is key to the range in all areas of size, output, dimming, optics and finish. The Aus-System range offers a variety of different size and shape profiles that can be either surface mounted, wall mounted, recessed or suspended. The range also offers direct only illumination or direct and indirect illumination.

No two projects are the same and thus we believe no two lighting solutions should be the same either. The design of the Aus-System Range ensures that every project can have the right solution for the space.