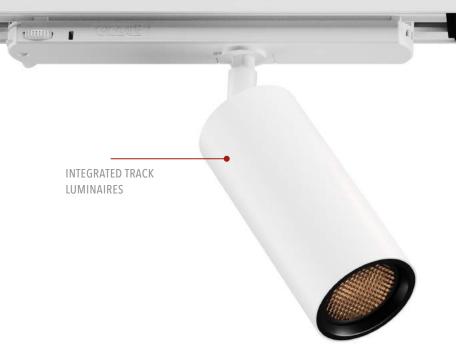

#### 04 CUSTOMISATIONS & INTEGRATIONS

- Made to order custom lengths
- Custom shapes with corners, angles, joiners and suspensions
- Integrated track spots, accent downlights, emergency signage & illuminated signage

# Any length, output, finish or mounting.

The Aus-System Range has been curated to offer the best possible selection in mounting types and styles with 13 different profiles that can be either recessed, suspended or surface mounted. To ensure complete customisation, angles, IP rating, tailored finishes and even integrated track spots, accent lighting, smart sensors and emergency signage are available.

# A fully integrated system.

The SK45UD has been developed as a fully integrated system. At ELS we understand the complexities of large sprawling interiors that regire a variety of approaches to the lighting, and the SK45UD is the perfect solution. The system offers various optics, and has a raft of integration options from smart sensors to emergency luminaires, track luminaires accent luminaires and illuminated wayfinding signage that enable not just a lighting system but a fully integrated smart system.

Available at any continuous length with angles and corners the SK45UD is available with both diffused or dual optics along with upward illumination. Pairing the standard luminaire with integrated track luminaires and accent illumination this provides a system that can cater for various requiremeths across spaces in the one installation.