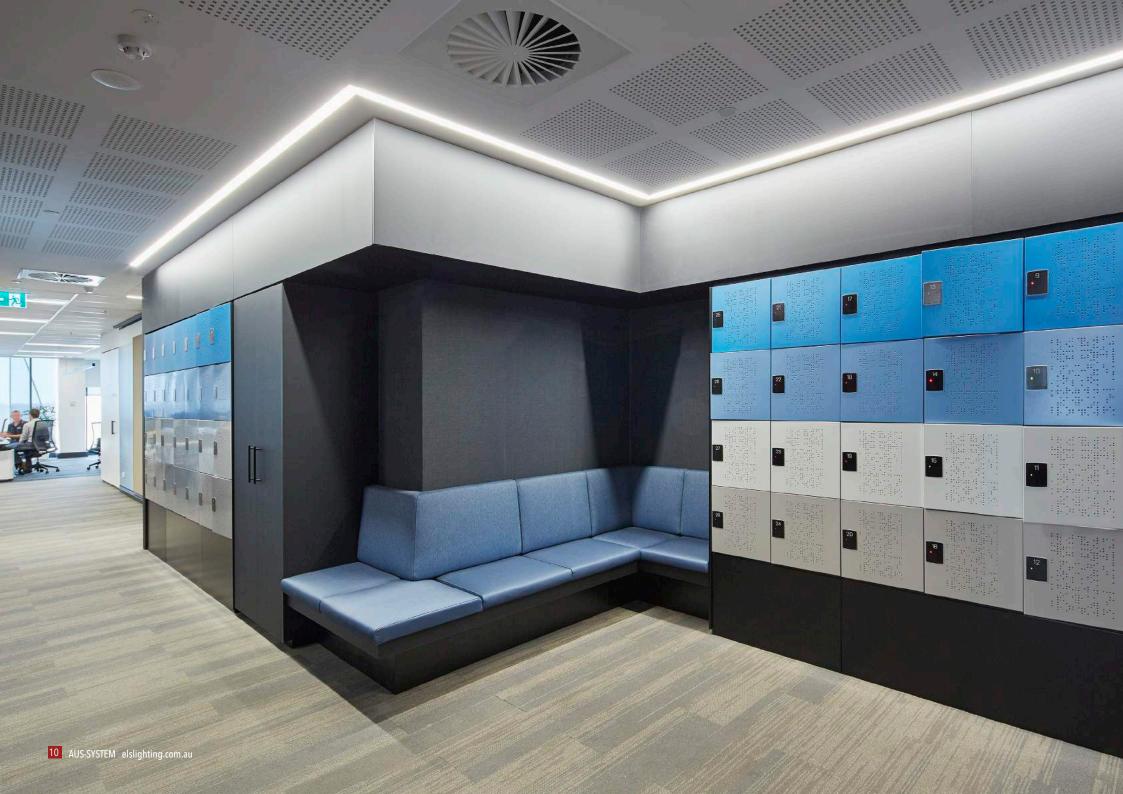

# Customisable, versatile, efficient. Linear lighting as it should be.

Designed and Made in Australia the Aus-System Range of luminaires is a completely customisable and versatile linear lighting solution. Flexibility is key to the range in all areas of size, output, dimming, optics and finish. The Aus-System range offers a variety of different size and shape profiles that can be either surface mounted, wall mounted, recessed or suspended. The range also offers direct only illumination or direct and indirect illumination.

#### 04 CUSTOMISATIONS & INTEGRATIONS

- Made to order custom lengths
- Custom shapes with corners, angles, joiners and suspensions
- Integrated track spots, accent downlights, emergency signage & illuminated signage