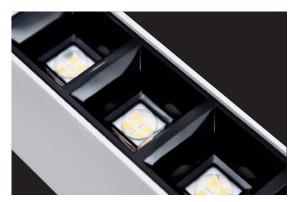

#### 02 LED MODULE

- Exceptional LED module performance, up to 115lm/w
- Outstanding life figures L80 B10 up to 72,000 hours
- Available as 2700K, 3000K, 3500K & 4000K
- or white tuneable 2700K-6500K
- Cyanosis approved versions in 4000K CRI >90
- CRI > 80 or > 90
- 3 x SDCM

#### 03 OPTICS

- Available with either diffused or dual optics, dependent on the profile
- Specifically engineered U diffuser for enhanced vertical illumination