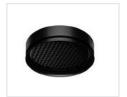

HONEYCOMB LOUVRE Used to provide additional glare control in sensitive areas. behind the luminaire baffle.

SPECIALTY COLOUR FILTER High quality borocilicate glass filters for premium colourfast performance. Available in a selection of colours. Easily installed by placing behind the luminaire baffle.