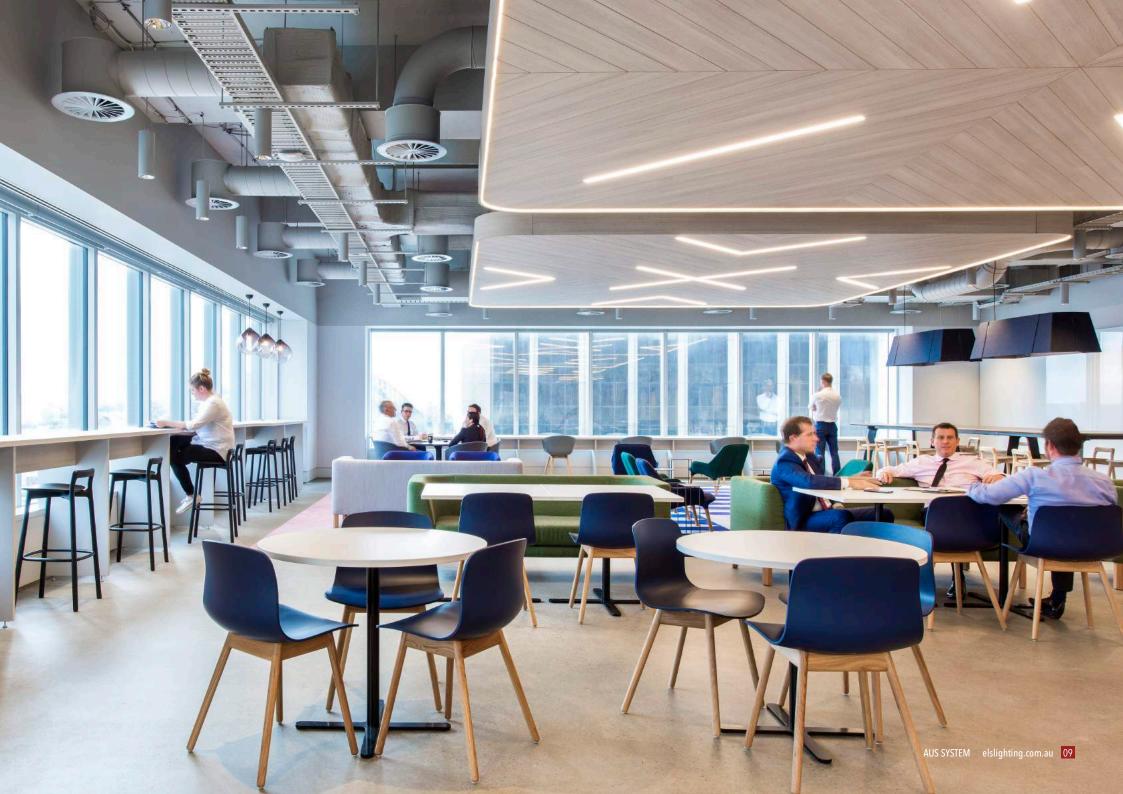

# Customisable, versatile, efficient. Linear lighting as it should be.

Designed and Made in Australia the Aus-System Range of luminaires is a completely customisable and versatile linear lighting solution. Flexibility is key to the range in all areas of size, output, dimming, optics and finish. The Aus-System range offers a variety of different size and shape profiles that can be either surface mounted, wall mounted, recessed or suspended. The range also offers direct only illumination or direct and indirect illumination.

No two projects are the same and thus we believe no two lighting solutions should be the same either. The design of the Aus-System Range ensures that every project can have the right solution for the space.