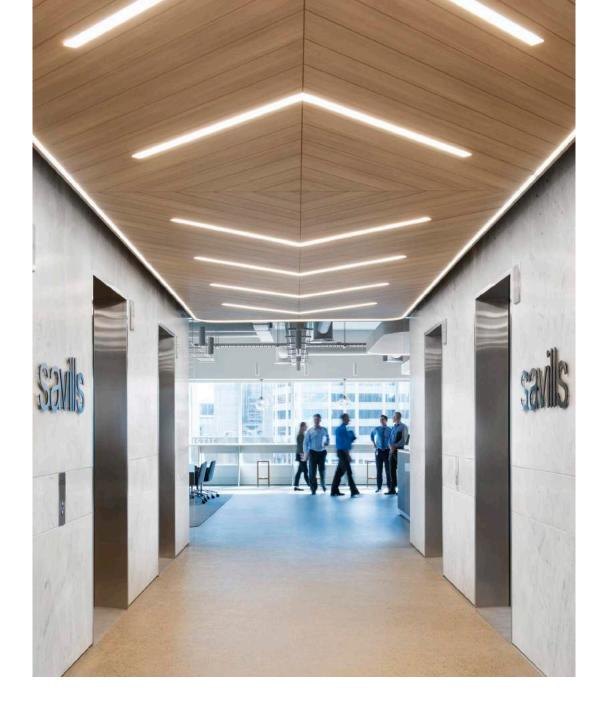

# Customisable, versatile, efficient. Linear lighting as it should be.

Designed and Made in Australia the Aus-System Range of luminaires is a completely customisable and versatile linear lighting solution. Flexibility is key to the range in all areas of size, output, dimming, optics and finish. The Aus-System range offers a variety of different size and shape profiles that can be either surface mounted, wall mounted, recessed or suspended. The range also offers direct only illumination or direct and indirect illumination.

# Any length, output, finish or mounting.

The Aus-System Range has been curated to offer the best possible selection in mounting types and styles with 13 different profiles that can be either recessed, suspended or surface mounted. To ensure complete customisation, angles, IP rating, tailored finishes and even integrated track spots, accent lighting, smart sensors and emergency signage are available.