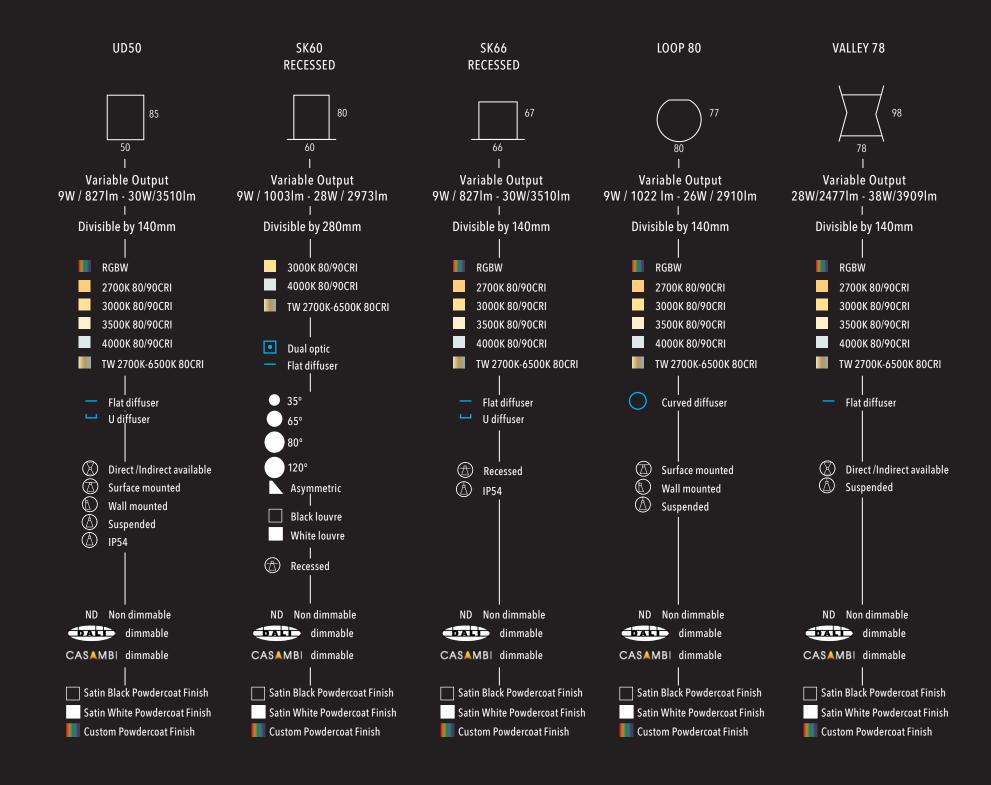

### 01 CONSTRUCTION

- Sleek minimalistic design across 13 profiles with superfine trims
- Housing manufactured from extruded aluminum powdercoated in texture finish
- Easily removable snap in gear trays for ease of installation
- Optional fixing free endcaps
- Made in Australia

#### 02 LED MODULE

- Exceptional LED module performance, up to 115lm/w
- Outstanding life figures L80 B10 up to 72,000 hours
- Available as 2700K, 3000K, 3500K & 4000K
- or white tuneable 2700K-6500K
- Cyanosis approved versions in 4000K CRI >90
- CRI > 80 or > 90
- 3 x SDCM

#### 03 OPTICS

- Available with either diffused or dual optics, dependent on the profile
- Specifically engineered U diffuser for enhanced vertical illumination

#### 04 CUSTOMISATIONS & INTEGRATIONS

- Made to order custom lengths
- Custom shapes with corners, angles, joiners and suspensions
- Integrated track spots, accent downlights, emergency signage & illuminated signage

#### 05 CONTROL GEAR

- Complete with either integral control gear (or remote on smaller profiles) available as either non dim, DALI or Casambi
- Variable Output Technology gives the opportunity to optimise exact project requirements for non dimmable, DALI and Casambi versions

# **NEW Variable Output Technology.**

The Aus-System Range is now available with Variable Output Technology (VOT).

This provides maximum flexibility and offers the opportunity to optimise exact project requirements and overall power usage of the lighting solution provided. An array of standard outputs are catalogued however the ability to tune the luminaire to exact requirements is also available. Outputs are preset at the factory and IES files can be provided to ensure lighting designs are accurate.