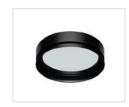

CLEAR / FROST LENS A clear or frost lens. Easily installed by placing behind the luminaire baffle.

ANGLE SNOOT Used to provide extra glare control or additional defined light control along with reducing beam distributions to a narrower spot