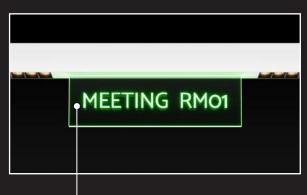

#### 04 CUSTOMISATIONS & INTEGRATIONS

- Made to order custom lengths
- Custom shapes with corners, angles, joiners and suspensions
- Integrated track spots, accent downlights, emergency signage & illuminated signage

# Any length, output, finish or mounting.

The Aus-System Range has been curated to offer the best possible selection in mounting types and styles with 13 different profiles that can be either recessed, suspended or surface mounted. To ensure complete customisation, angles, IP rating, tailored finishes and even integrated track spots, accent lighting, smart sensors and emergency signage are available.

# A fully integrated system.

The SK45UD has been developed as a fully integrated system. At ELS we understand the complexities of large sprawling interiors that regire a variety of approaches to the lighting, and the SK45UD is the perfect solution. The system offers various optics, and has a raft of integration options from smart sensors to emergency luminaires, track luminaires accent luminaires and illuminated wayfinding signage that enable not just a lighting system but a fully integrated smart system.

INTEGRATED EMERGENCY SIGNAGE