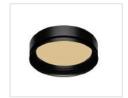

HONEYCOMB LOUVRE Used to provide additional glare control in sensitive areas. behind the luminaire baffle.

SPECIALTY COLOUR FILTER High quality borocilicate glass filters for premium colourfast performance. Available in a selection of colours. Easily installed by placing behind the luminaire baffle.