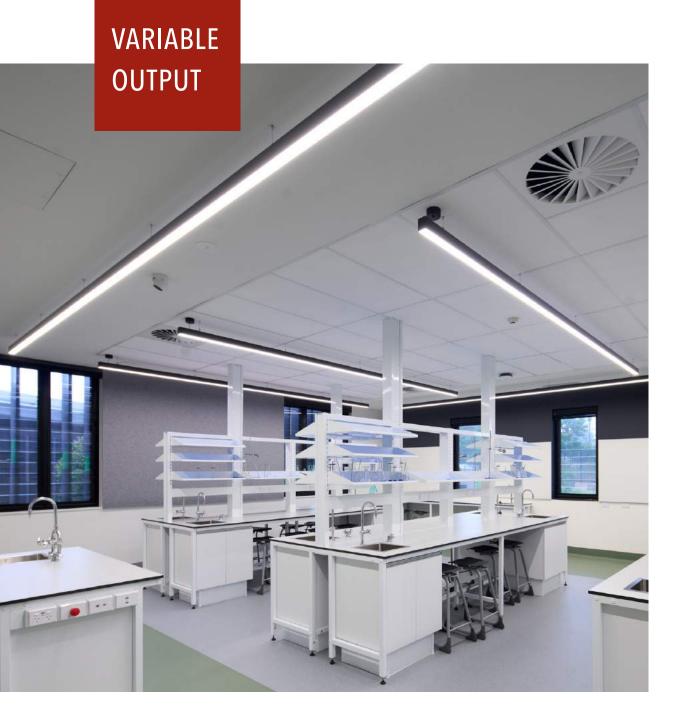

# **NEW Variable Output Technology.**

The Aus-System Range is now available with Variable Output Technology (VOT).

This provides maximum flexibility and offers the opportunity to optimise exact project requirements and overall power usage of the lighting solution provided. An array of standard outputs are catalogued however the ability to tune the luminaire to exact requirements is also available. Outputs are preset at the factory and IES files can be provided to ensure lighting designs are accurate.