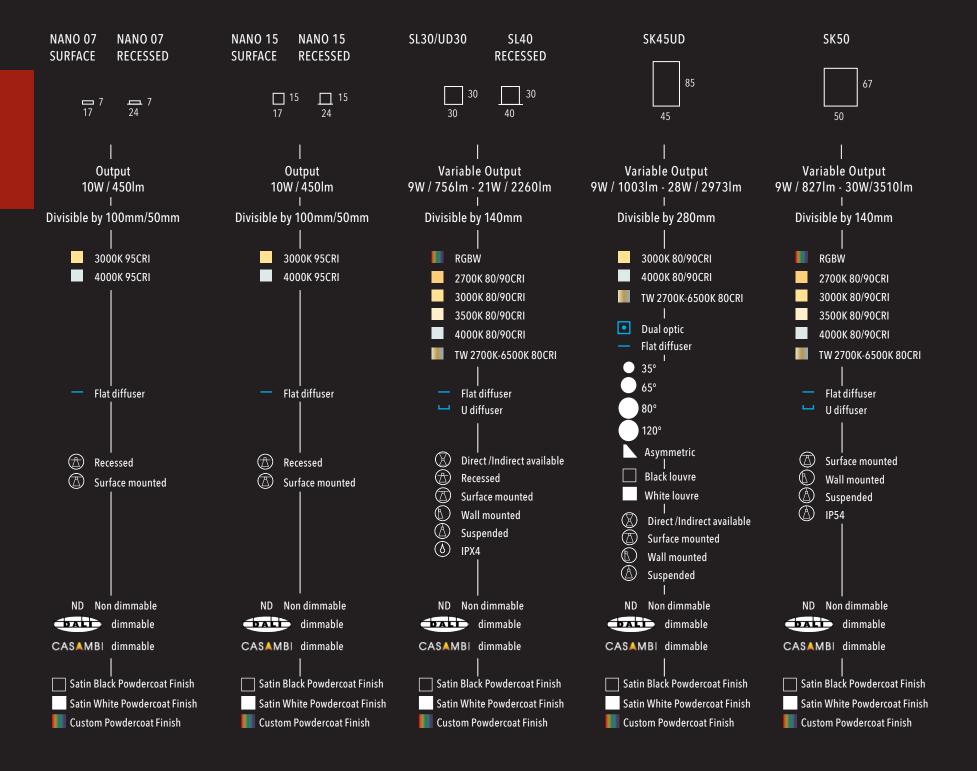

### 01 CONSTRUCTION

- Sleek minimalistic design across 13 profiles with superfine trims
- Housing manufactured from extruded aluminum powdercoated in texture finish
- Easily removable snap in gear trays for ease of installation
- Optional fixing free endcaps
- Made in Australia

#### 02 LED MODULE

- Exceptional LED module performance, up to 115lm/w
- Outstanding life figures L80 B10 up to 72,000 hours
- Available as 2700K, 3000K, 3500K & 4000K
- or white tuneable 2700K-6500K
- Cyanosis approved versions in 4000K CRI >90
- CRI > 80 or > 90
- 3 x SDCM

#### 03 OPTICS

- Available with either diffused or dual optics, dependent on the profile
- Specifically engineered U diffuser for enhanced vertical illumination

#### 04 CUSTOMISATIONS & INTEGRATIONS

- Made to order custom lengths
- Custom shapes with corners, angles, joiners and suspensions
- Integrated track spots, accent downlights, emergency signage & illuminated signage

#### 05 CONTROL GEAR

- Complete with either integral control gear (or remote on smaller profiles) available as either non dim, DALI or Casambi
- Variable Output Technology gives the opportunity to optimise exact project requirements for non dimmable, DALI and Casambi versions

# **NEW Variable Output Technology.**

The Aus-System Range is now available with Variable Output Technology (VOT).

This provides maximum flexibility and offers the opportunity to optimise exact project requirements and overall power usage of the lighting solution provided. An array of standard outputs are catalogued however the ability to tune the luminaire to exact requirements is also available. Outputs are preset at the factory and IES files can be provided to ensure lighting designs are accurate.