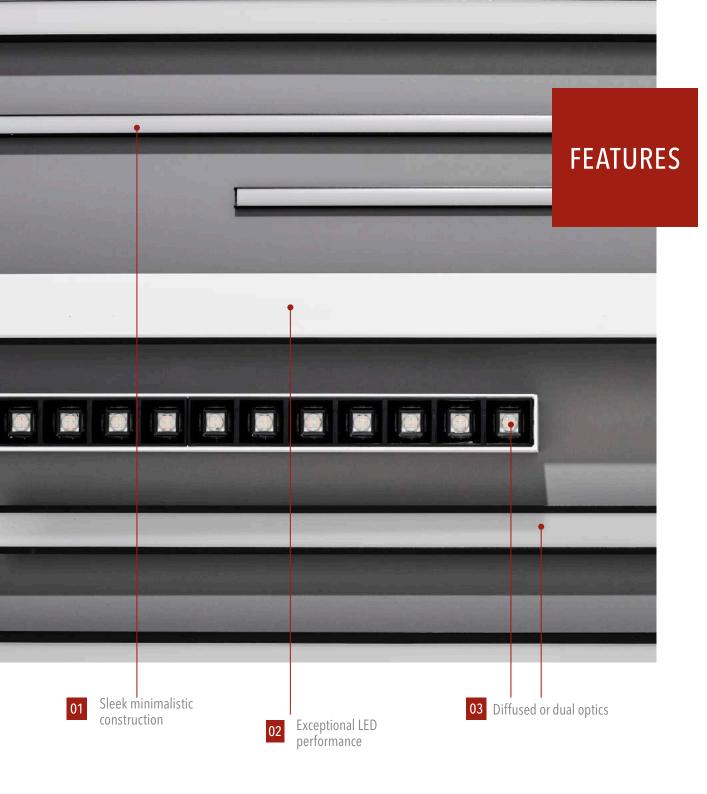

### 01 CONSTRUCTION

- Sleek minimalistic design across 13 profiles with superfine trims
- Housing manufactured from extruded aluminum powdercoated in texture finish
- Easily removable snap in gear trays for ease of installation
- Optional fixing free endcaps
- Made in Australia

#### 02 LED MODULE

- Exceptional LED module performance, up to 115lm/w
- Outstanding life figures L80 B10 up to 72,000 hours
- Available as 2700K, 3000K, 3500K & 4000K
- or white tuneable 2700K-6500K
- Cyanosis approved versions in 4000K CRI >90
- CRI > 80 or > 90
- 3 x SDCM

#### 03 OPTICS

- Available with either diffused or dual optics, dependent on the profile
- Specifically engineered U diffuser for enhanced vertical illumination