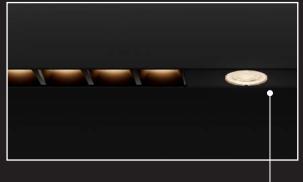

#### 04 CUSTOMISATIONS & INTEGRATIONS

- Made to order custom lengths
- Custom shapes with corners, angles, joiners and suspensions
- Integrated track spots, accent downlights, emergency signage & illuminated signage

# Any length, output, finish or mounting.

The Aus-System Range has been curated to offer the best possible selection in mounting types and styles with 13 different profiles that can be either recessed, suspended or surface mounted. To ensure complete customisation, angles, IP rating, tailored finishes and even integrated track spots, accent lighting, smart sensors and emergency signage are available.

# A fully integrated system.

The SK45UD has been developed as a fully integrated system. At ELS we understand the complexities of large sprawling interiors that regire a variety of approaches to the lighting, and the SK45UD is the perfect solution. The system offers various optics, and has a raft of integration options from smart sensors to emergency luminaires, track luminaires accent luminaires and illuminated wayfinding signage that enable not just a lighting system but a fully integrated smart system.