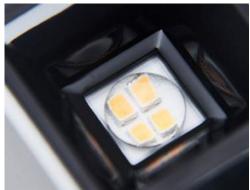

#### 02 LED MODULE

- Exceptional LED module performance, up to 115lm/w
- Outstanding life figures L80 B10 up to 72,000 hours
- Available as 2700K, 3000K, 3500K & 4000K
- or white tuneable 2700K-6500K
- Cyanosis approved versions in 4000K CRI >90
- CRI > 80 or > 90
- 3 x SDCM