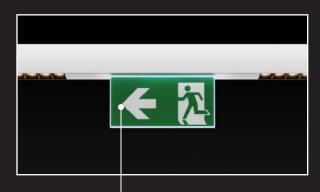

#### 04 CUSTOMISATIONS & INTEGRATIONS

- Made to order custom lengths
- Custom shapes with corners, angles, joiners and suspensions
- Integrated track spots, accent downlights, emergency signage & illuminated signage

# Any length, output, finish or mounting.

The Aus-System Range has been curated to offer the best possible selection in mounting types and styles with 13 different profiles that can be either recessed, suspended or surface mounted. To ensure complete customisation, angles, IP rating, tailored finishes and even integrated track spots, accent lighting, smart sensors and emergency signage are available.

# A fully integrated system.

The SK45UD has been developed as a fully integrated system. At ELS we understand the complexities of large sprawling interiors that regire a variety of approaches to the lighting, and the SK45UD is the perfect solution. The system offers various optics, and has a raft of integration options from smart sensors to emergency luminaires, track luminaires accent luminaires and illuminated wayfinding signage that enable not just a lighting system but a fully integrated smart system.

INTEGRATED EMERGENCY SIGNAGE