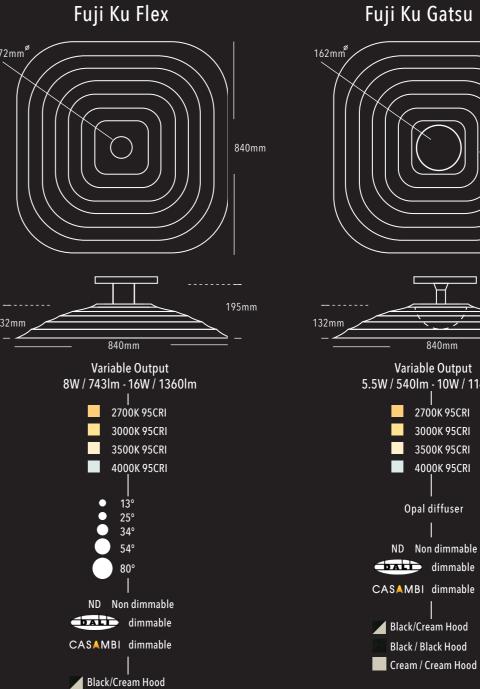

### 01 CONSTRUCTION

- 4 sizes Ku, Roku, Juni, Hachi
- 3 luminaire options Flex, Gatsu, Akari 541lm 1,360lm
- Made in Australia
- Acoustic cover made from PET 60% being post consumer recycled PET
- Available with either suspended 3 circuit track or surface mounted 3 circuit track (ordered separately)

#### LED MODULE 02

- Exceptional performance up to 115lm/w
- Outstanding life figures up to L90 B10 90,000 hours
- Available as 2700K, 3000K, 3500K, 4000K
- 90+ CRI
- 3 SDCM

#### 03 OPTICS

- Flex luminaire available with Flexible Optic Technology
- Optics include 13°, 25°, 34, 54,° 80°
- Akari & Gatsu complete with advanced technology low glare opal diffuser

#### 04 CONTROL GEAR

- Luminaires supplied with 3 circuit track adapter

FLEX LUMINAIRE

- Available as non dim, DALI or Casambi
- Casambi motion and light harvesting sensors available
- Variable Output Technology gives the opportunity to optimise exact project requirements for non dimmable, DALI and Casambi versions