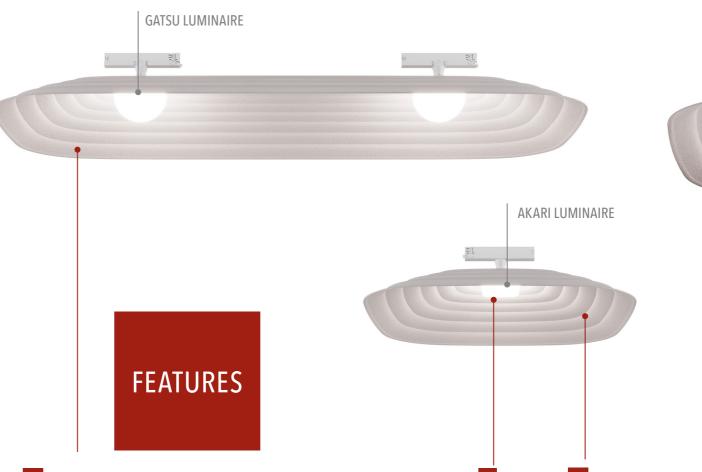

### 01 CONSTRUCTION

- 4 sizes Ku, Roku, Juni, Hachi
- 3 luminaire options Flex, Gatsu, Akari 541lm 1,360lm
- Made in Australia
- Acoustic cover made from PET 60% being post consumer recycled PET
- Available with either suspended 3 circuit track or surface mounted 3 circuit track (ordered separately)

#### 03 OPTICS

- Flex luminaire available with Flexible Optic Technology
- Optics include 13°, 25°, 34, 54,° 80°
- Akari & Gatsu complete with advanced technology low glare opal diffuser