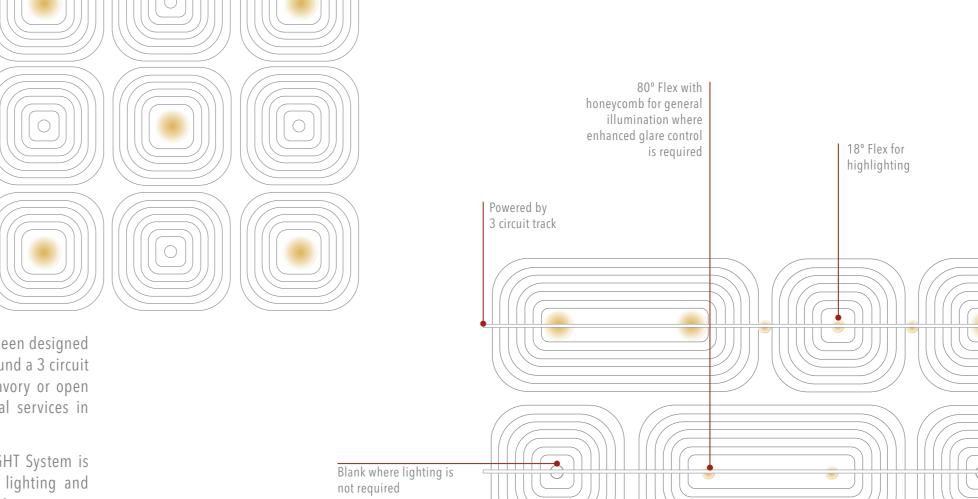

#### 03 OPTICS

- Flex luminaire available with Flexible Optic Technology
- Optics include 13°, 25°, 34, 54,° 80°
- Akari & Gatsu complete with advanced technology low glare opal diffuser

#### 04 CONTROL GEAR

- Luminaires supplied with 3 circuit track adapter

FLEX LUMINAIRE

- Available as non dim, DALI or Casambi
- Casambi motion and light harvesting sensors available
- Variable Output Technology gives the opportunity to optimise exact project requirements for non dimmable, DALI and Casambi versions

## A ceiling system like no other.

The FUJI LIGHT illuminated ceiling system has been designed to offer optimal flexibility to a space. Based around a 3 circuit track system FUJI LIGHT can easily cover unsavory or open ceilings while still allowing access to essential services in either a direct fixed or suspended arrangement.

Additional track spots and motion sensors can be added to the system to provide a layered approach to the lighting design when wall washing or additional accent lighting is required.

Gatsu for soft general

illumination

Supplementary track

spot luminires for accent or wall washing

Integrated Casambi motion/daylight sensor for optimal energy

efficiency