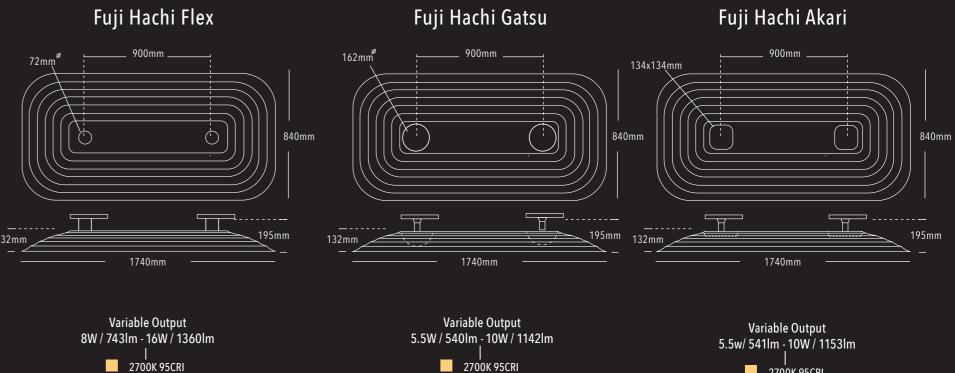

### 01 CONSTRUCTION

- 4 sizes Ku, Roku, Juni, Hachi
- 3 luminaire options Flex, Gatsu, Akari 541lm 1,360lm
- Made in Australia
- Acoustic cover made from PET 60% being post consumer recycled PET
- Available with either suspended 3 circuit track or surface mounted 3 circuit track (ordered separately)

#### LED MODULE 02

- Exceptional performance up to 115lm/w
- Outstanding life figures up to L90 B10 90,000 hours
- Available as 2700K, 3000K, 3500K, 4000K
- 90+ CRI
- 3 SDCM

#### 03 OPTICS

- Flex luminaire available with Flexible Optic Technology
- Optics include 13°, 25°, 34, 54,° 80°
- Akari & Gatsu complete with advanced technology low glare opal diffuser

#### 04 CONTROL GEAR

- Luminaires supplied with 3 circuit track adapter

FLEX LUMINAIRE

- Available as non dim, DALI or Casambi
- Casambi motion and light harvesting sensors available
- Variable Output Technology gives the opportunity to optimise exact project requirements for non dimmable, DALI and Casambi versions