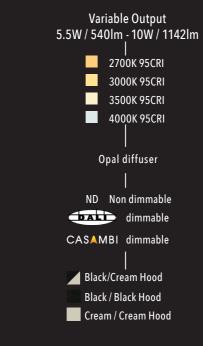

#### LED MODULE 02

- Exceptional performance up to 115lm/w
- Outstanding life figures up to L90 B10 90,000 hours
- Available as 2700K, 3000K, 3500K, 4000K
- 90+ CRI
- 3 SDCM

#### 03 OPTICS

- Flex luminaire available with Flexible Optic Technology
- Optics include 13°, 25°, 34, 54,° 80°
- Akari & Gatsu complete with advanced technology low glare opal diffuser

#### 04 CONTROL GEAR

- Luminaires supplied with 3 circuit track adapter

FLEX LUMINAIRE

- Available as non dim, DALI or Casambi
- Casambi motion and light harvesting sensors available
- Variable Output Technology gives the opportunity to optimise exact project requirements for non dimmable, DALI and Casambi versions