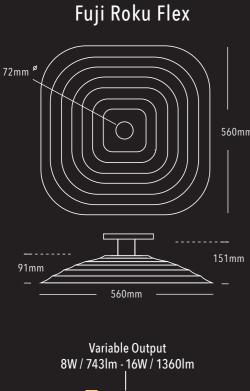

### 01 CONSTRUCTION

- 4 sizes Ku, Roku, Juni, Hachi
- 3 luminaire options Flex, Gatsu, Akari 541lm 1,360lm
- Made in Australia
- Acoustic cover made from PET 60% being post consumer recycled PET
- Available with either suspended 3 circuit track or surface mounted 3 circuit track (ordered separately)

#### LED MODULE 02

- Exceptional performance up to 115lm/w
- Outstanding life figures up to L90 B10 90,000 hours
- Available as 2700K, 3000K, 3500K, 4000K
- 90+ CRI
- 3 SDCM

#### 03 OPTICS

- Flex luminaire available with Flexible Optic Technology
- Optics include 13°, 25°, 34, 54,° 80°
- Akari & Gatsu complete with advanced technology low glare opal diffuser

#### 04 CONTROL GEAR

- Luminaires supplied with 3 circuit track adapter

FLEX LUMINAIRE

- Available as non dim, DALI or Casambi
- Casambi motion and light harvesting sensors available
- Variable Output Technology gives the opportunity to optimise exact project requirements for non dimmable, DALI and Casambi versions