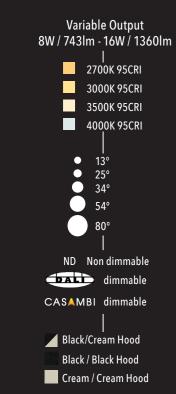

#### LED MODULE 02

- Exceptional performance up to 115lm/w
- Outstanding life figures up to L90 B10 90,000 hours
- Available as 2700K, 3000K, 3500K, 4000K
- 90+ CRI
- 3 SDCM

#### 03 OPTICS

- Flex luminaire available with Flexible Optic Technology
- Optics include 13°, 25°, 34, 54,° 80°
- Akari & Gatsu complete with advanced technology low glare opal diffuser

#### 04 CONTROL GEAR

- Luminaires supplied with 3 circuit track adapter

FLEX LUMINAIRE

- Available as non dim, DALI or Casambi
- Casambi motion and light harvesting sensors available
- Variable Output Technology gives the opportunity to optimise exact project requirements for non dimmable, DALI and Casambi versions