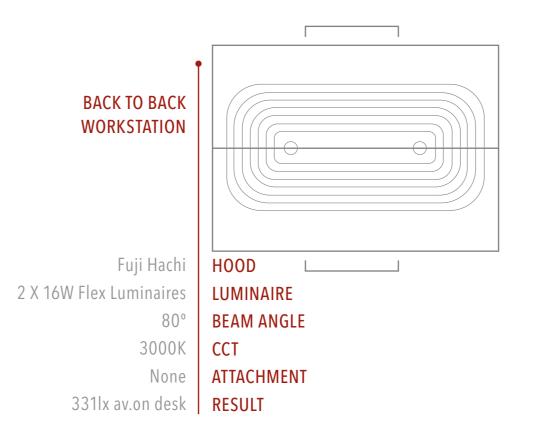

The Fuji Hachi Flex has been designed specifically to combat reverberation issues in open office spaces, particularly those with multiple workstations across a large floor area. The Fuji Hachi Flex sits perfectly above either a single workstation or a back to back workstation providing optimal glare free illumination for the occupants.

## WORK-STATIONS

#### Parameters:

Recomended illuminance 320lx for office and screen based tasks as per AS/NZS 1680.2.2.2008 Hood suspended to a height of 2400mm (to bottom of the hood). LLF = .8

FUJI ROKU 560X560