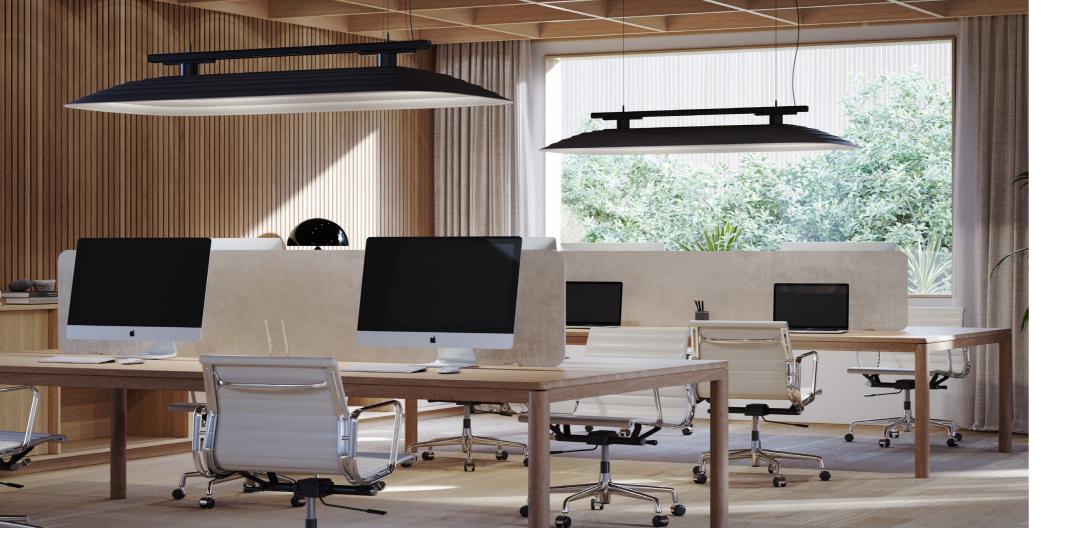

## Creating calm, quiet and productive working environments.

The era of open offices and collaborative working is well entrenched in our daily lives. While these collaborative spaces have been proven to provide a positive working environment open offices also require quiet, calm spaces for positive working and concentration.

The Fuji Hachi Flex has been designed specifically to combat reverberation issues in open office spaces, particularly those with multiple workstations across a large floor area. The Fuji Hachi Flex sits perfectly above either a single workstation or a back to back workstation providing optimal glare free illumination for the occupants.