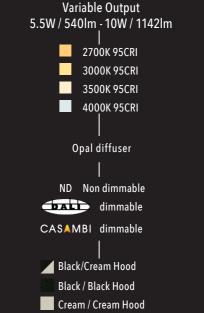

#### LED MODULE 02

- Exceptional performance up to 115lm/w
- Outstanding life figures up to L90 B10 90,000 hours
- Available as 2700K, 3000K, 3500K, 4000K
- 90+ CRI
- 3 SDCM

#### 03 OPTICS

- Flex luminaire available with Flexible Optic Technology
- Optics include 13°, 25°, 34, 54,° 80°
- Akari & Gatsu complete with advanced technology low glare opal diffuser

#### 04 CONTROL GEAR

- Luminaires supplied with 3 circuit track adapter

FLEX LUMINAIRE

- Available as non dim, DALI or Casambi
- Casambi motion and light harvesting sensors available
- Variable Output Technology gives the opportunity to optimise exact project requirements for non dimmable, DALI and Casambi versions