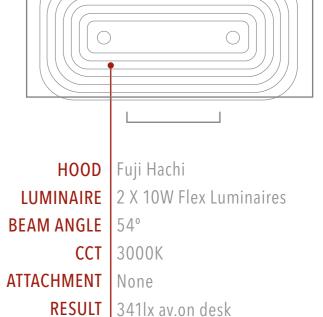

The Fuji Hachi Flex has been designed specifically to combat reverberation issues in open office spaces, particularly those with multiple workstations across a large floor area. The Fuji Hachi Flex sits perfectly above either a single workstation or a back to back workstation providing optimal glare free illumination for the occupants.

#### SINGLE WORKSTATION

#### Parameters:

Recomended illuminance 320lx for office and screen based tasks as per AS/NZS 1680.2.2.2008 Hood suspended to a height of 2400mm (to bottom of the hood). LLF = .8

FUJI ROKU 560X560