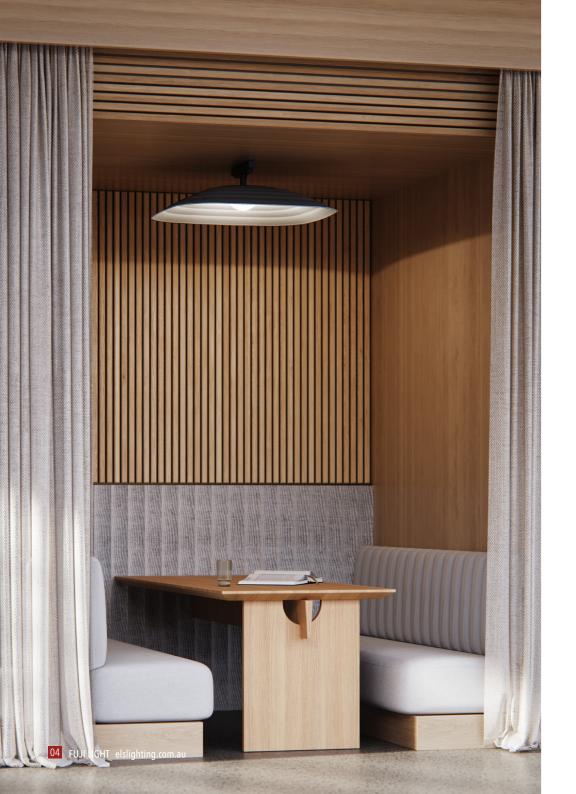

## A ceiling system like no other.

The FUJI LIGHT illuminated ceiling system has been designed to offer optimal flexibility to a space. Based around a 3 circuit track system FUJI LIGHT can easily cover unsavory or open ceilings while still allowing access to essential services in either a direct fixed or suspended arrangement.

Installed singularly or as a group the FUJI LIGHT System is completely configurable to suit the acoustic, lighting and control requirements of each individual installation.

The FUJI LIGHT Hoods can be installed in a like group of the same size or mixed sizes to accommodate various system shapes. Each FUJI LIGHT Hood can be supplied with a different luminaire dependent on the exact lighting requirements. A group of FUJI LIGHT Hoods can accommodate both accent and general illumination requirements within in the one system installation.