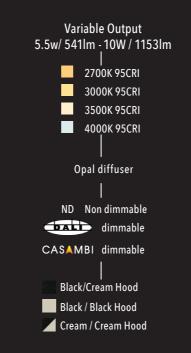

#### LED MODULE 02

- Exceptional performance up to 115lm/w
- Outstanding life figures up to L90 B10 90,000 hours
- Available as 2700K, 3000K, 3500K, 4000K
- 90+ CRI
- 3 SDCM

#### 03 OPTICS

- Flex luminaire available with Flexible Optic Technology
- Optics include 13°, 25°, 34, 54,° 80°
- Akari & Gatsu complete with advanced technology low glare opal diffuser

#### 04 CONTROL GEAR

- Luminaires supplied with 3 circuit track adapter

FLEX LUMINAIRE

- Available as non dim, DALI or Casambi
- Casambi motion and light harvesting sensors available
- Variable Output Technology gives the opportunity to optimise exact project requirements for non dimmable, DALI and Casambi versions