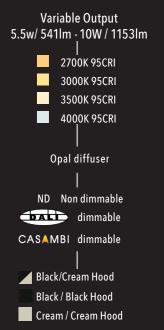

#### LED MODULE 02

- Exceptional performance up to 115lm/w
- Outstanding life figures up to L90 B10 90,000 hours
- Available as 2700K, 3000K, 3500K, 4000K
- 90+ CRI
- 3 SDCM

#### 04 CONTROL GEAR

- Luminaires supplied with 3 circuit track adapter

FLEX LUMINAIRE

- Available as non dim, DALI or Casambi
- Casambi motion and light harvesting sensors available
- Variable Output Technology gives the opportunity to optimise exact project requirements for non dimmable, DALI and Casambi versions