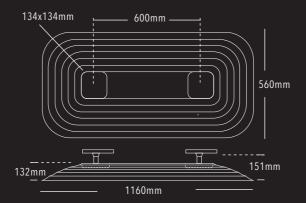

#### Parameters:

Recomended illuminance 320lx for office and screen based tasks as per AS/NZS 1680.2.2.2008 Hood suspended to a height of 2400mm (to bottom of the hood). LLF = .8

FUJI ROKU 560X560

### Fuji Juni Akari

3000K 95CRI

3500K 95CRI

4000K 95CRI

FUJI JUNI 560x1160