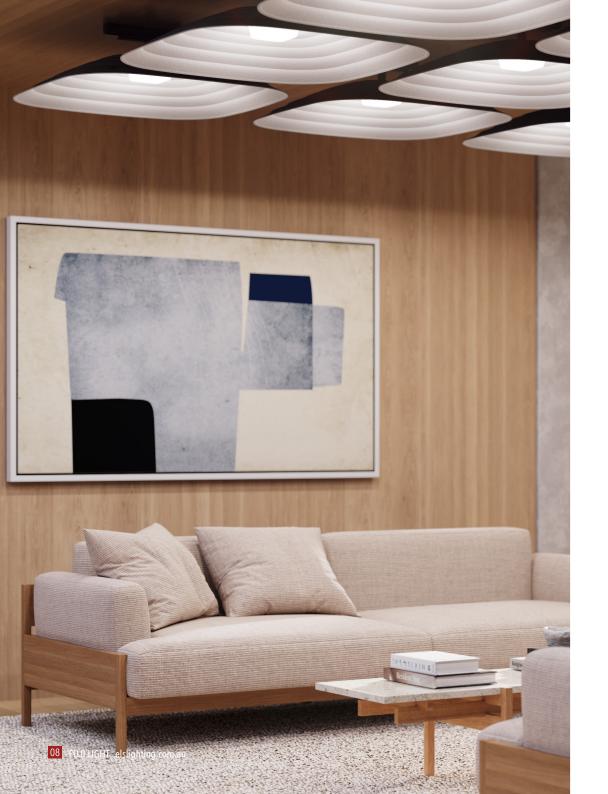

## A ceiling system like no other.

The FUJI LIGHT illuminated ceiling system has been designed to offer optimal flexibility to a space. Based around a 3 circuit track system FUJI LIGHT can easily cover unsavory or open ceilings while still allowing access to essential services in either a direct fixed or suspended arrangement.

Installed singularly or as a group the FUJI LIGHT System is completely configurable to suit the acoustic, lighting and control requirements of each individual installation.

The FUJI LIGHT Hoods can be installed in a like group of the same size or mixed sizes to accommodate various system shapes. Each FUJI LIGHT Hood can be supplied with a different luminaire dependent on the exact lighting requirements. A group of FUJI LIGHT Hoods can accommodate both accent and general illumination requirements within in the one system installation.

Additional track spots and motion sensors can be added to the system to provide a layered approach to the lighting design when wall washing or additional accent lighting is required.

Gatsu for soft general