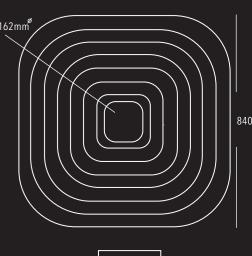

### 01 CONSTRUCTION

- 4 sizes Ku, Roku, Juni, Hachi
- 3 luminaire options Flex, Gatsu, Akari 541lm 1,360lm
- Made in Australia
- Acoustic cover made from PET 60% being post consumer recycled PET
- Available with either suspended 3 circuit track or surface mounted 3 circuit track (ordered separately)