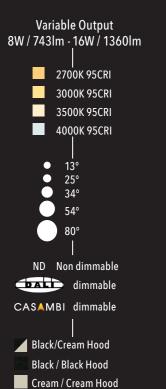

#### LED MODULE 02

- Exceptional performance up to 115lm/w
- Outstanding life figures up to L90 B10 90,000 hours
- Available as 2700K, 3000K, 3500K, 4000K
- 90+ CRI
- 3 SDCM

#### 03 OPTICS

- Flex luminaire available with Flexible Optic Technology
- Optics include 13°, 25°, 34, 54,° 80°
- Akari & Gatsu complete with advanced technology low glare opal diffuser

#### 04 CONTROL GEAR

- Luminaires supplied with 3 circuit track adapter

FLEX LUMINAIRE

- Available as non dim, DALI or Casambi
- Casambi motion and light harvesting sensors available
- Variable Output Technology gives the opportunity to optimise exact project requirements for non dimmable, DALI and Casambi versions