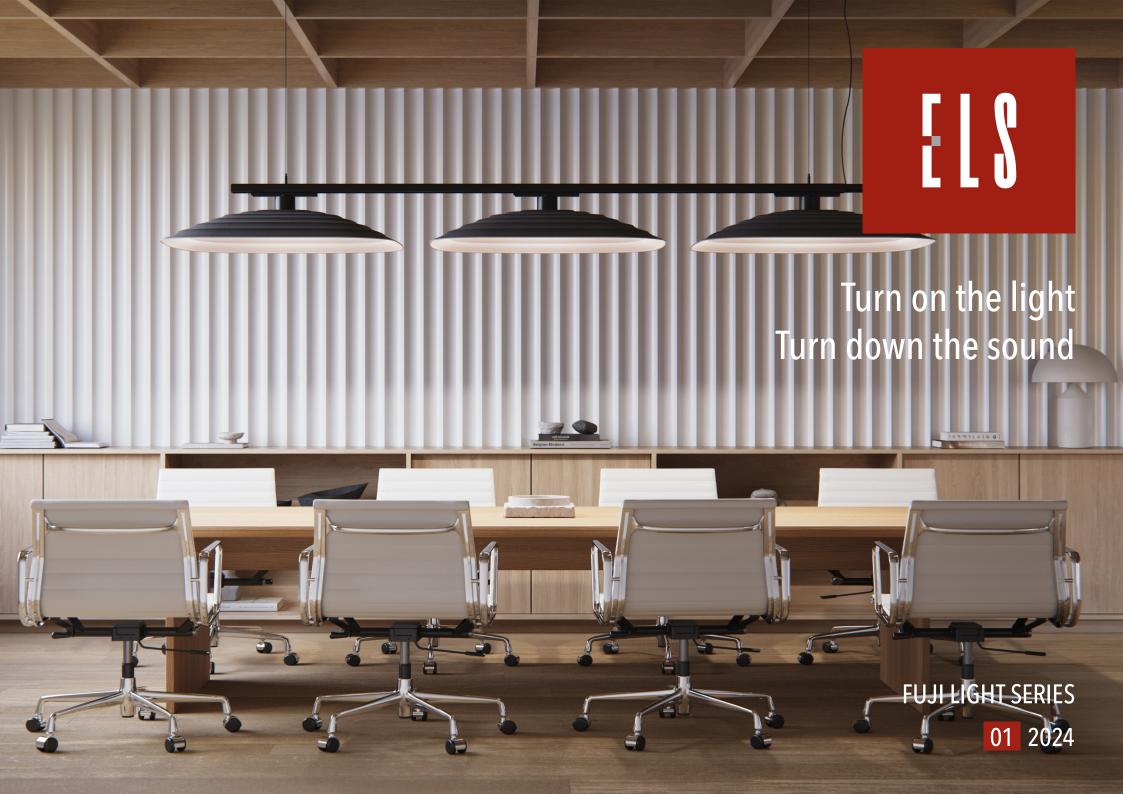

## Fusing together exceptional lighting and sound absorption.

At ELS we believe that acoustic comfort and quality lighting are essential components of healthy spaces. Studies have shown that light and room acoustics have an undeniable impact on productivity, human interaction, and wellbeing. With this front of mind, we have developed in conjunction with Woven Image the FUJI LIGHT illuminated ceiling system - a unique range of illuminated acoustic ceiling hoods where light and sound work in harmony.

FUJI LIGHT combines form and function to enhance any interior space, while visually and acoustically creating a distraction-free, productive and comfortable environment.

Our commitment to sustainable manufacturing.