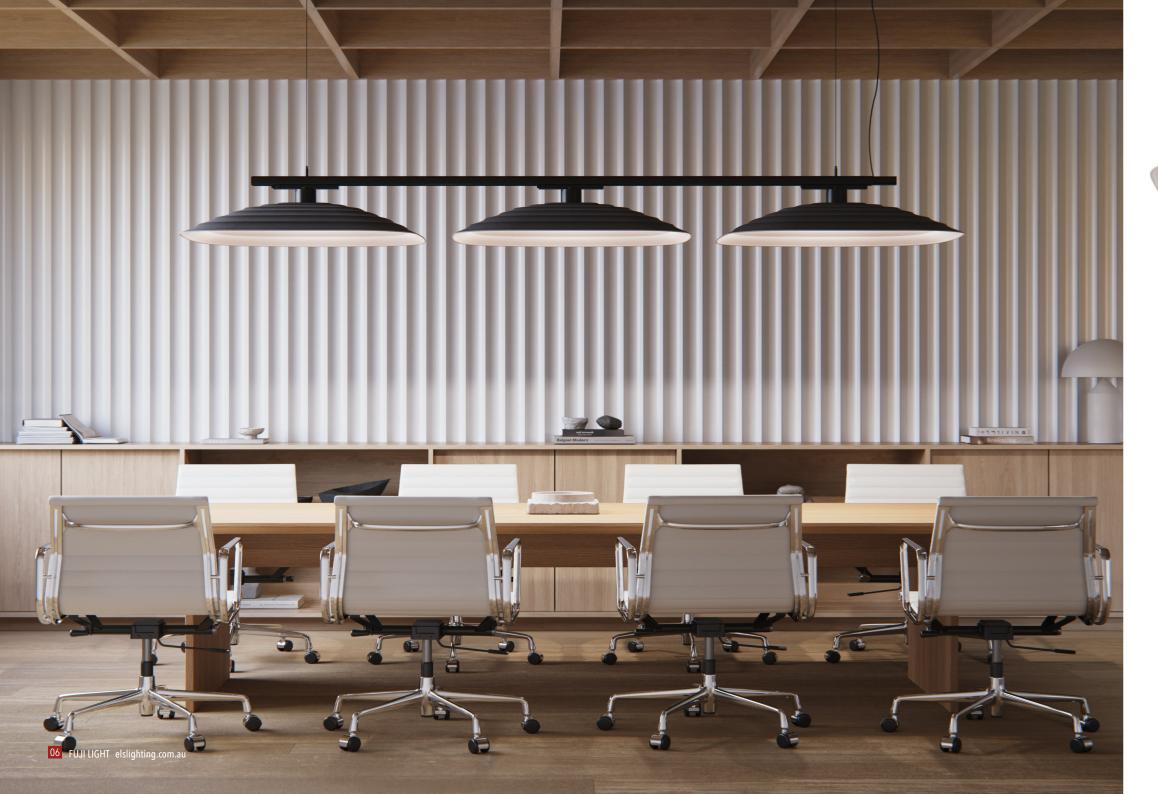

## Fusing together exceptional lighting and sound absorption.

At ELS we believe that acoustic comfort and quality lighting are essential components of healthy spaces. Studies have shown that light and room acoustics have an undeniable impact on productivity, human interaction, and wellbeing. With this front of mind, we have developed in conjunction with Woven Image the FUJI LIGHT illuminated ceiling system - a unique range of illuminated acoustic ceiling hoods where light and sound work in harmony.

FUJI LIGHT combines form and function to enhance any interior space, while visually and acoustically creating a distraction-free, productive and comfortable environment.

Our commitment to sustainable manufacturing.

The Fuji Hachi Flex has been designed specifically to combat reverberation issues in open office spaces, particularly those with multiple workstations across a large floor area. The Fuji Hachi Flex sits perfectly above either a single workstation or a back to back workstation providing optimal glare free illumination for the occupants.