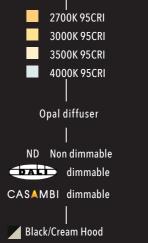

#### LED MODULE 02

- Exceptional performance up to 115lm/w
- Outstanding life figures up to L90 B10 90,000 hours
- Available as 2700K, 3000K, 3500K, 4000K
- 90+ CRI
- 3 SDCM

#### 04 CONTROL GEAR

- Luminaires supplied with 3 circuit track adapter

FLEX LUMINAIRE

- Available as non dim, DALI or Casambi
- Casambi motion and light harvesting sensors available
- Variable Output Technology gives the opportunity to optimise exact project requirements for non dimmable, DALI and Casambi versions

## Fuji Roku Gatsu

Fuji Roku Akari

FUJI KU

Black / Black Hood

Cream / Cream Hood

Black/Cream Hood

Black / Black Hood

Cream / Cream Hood