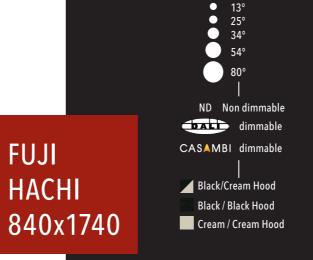

#### 03 OPTICS

- Flex luminaire available with Flexible Optic Technology
- Optics include 13°, 25°, 34, 54,° 80°
- Akari & Gatsu complete with advanced technology low glare opal diffuser

#### 04 CONTROL GEAR

- Luminaires supplied with 3 circuit track adapter

FLEX LUMINAIRE

- Available as non dim, DALI or Casambi
- Casambi motion and light harvesting sensors available
- Variable Output Technology gives the opportunity to optimise exact project requirements for non dimmable, DALI and Casambi versions