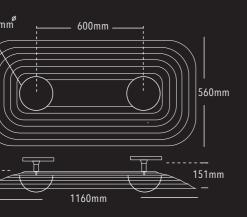

#### Parameters:

Recomended illuminance 320lx for office and screen based tasks as per AS/NZS 1680.2.2.2008 Hood suspended to a height of 2400mm (to bottom of the hood). LLF = .8

FUJI ROKU 560X560

### Fuji Juni Akari

3000K 95CRI

3500K 95CRI

4000K 95CRI

FUJI JUNI 560x1160