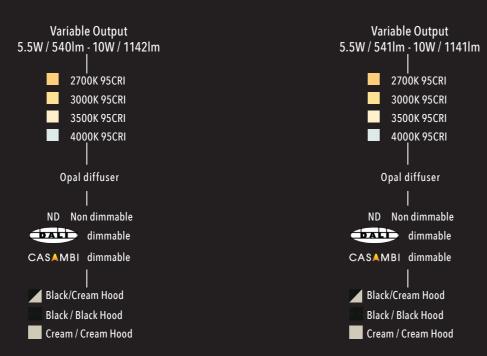

#### LED MODULE 02

- Exceptional performance up to 115lm/w
- Outstanding life figures up to L90 B10 90,000 hours
- Available as 2700K, 3000K, 3500K, 4000K
- 90+ CRI
- 3 SDCM

#### 03 OPTICS

- Flex luminaire available with Flexible Optic Technology
- Optics include 13°, 25°, 34, 54,° 80°
- Akari & Gatsu complete with advanced technology low glare opal diffuser

#### 04 CONTROL GEAR

- Luminaires supplied with 3 circuit track adapter

FLEX LUMINAIRE

- Available as non dim, DALI or Casambi
- Casambi motion and light harvesting sensors available
- Variable Output Technology gives the opportunity to optimise exact project requirements for non dimmable, DALI and Casambi versions