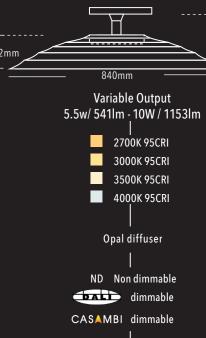

#### LED MODULE 02

- Exceptional performance up to 115lm/w
- Outstanding life figures up to L90 B10 90,000 hours
- Available as 2700K, 3000K, 3500K, 4000K
- 90+ CRI
- 3 SDCM

#### 04 CONTROL GEAR

- Luminaires supplied with 3 circuit track adapter

FLEX LUMINAIRE

- Available as non dim, DALI or Casambi
- Casambi motion and light harvesting sensors available
- Variable Output Technology gives the opportunity to optimise exact project requirements for non dimmable, DALI and Casambi versions

## Fuji Roku Gatsu

Fuji Roku Akari

FUJI KU

Black / Black Hood

Cream / Cream Hood

Black/Cream Hood

Black / Black Hood

Cream / Cream Hood