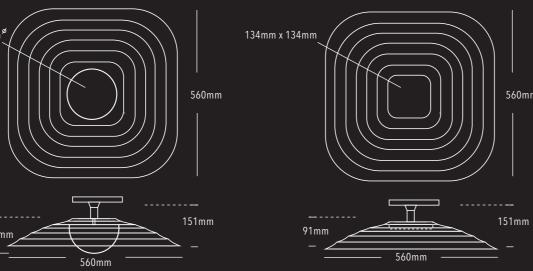

#### Parameters:

Recomended illuminance 320lx for office and screen based tasks as per AS/NZS 1680.2.2.2008 Hood suspended to a height of 2400mm (to bottom of the hood). LLF = .8

FUJI ROKU 560X560

## Fuji Roku Gatsu

Fuji Roku Akari

FUJI KU

Black / Black Hood

Cream / Cream Hood

Black/Cream Hood

Black / Black Hood

Cream / Cream Hood