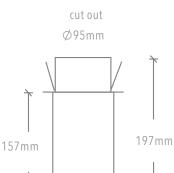

### Absolute luminous flux 677lm System watts 7W Colour deviation 3 SDCM Colour rendition Index >90 Correlated colour temperature 2700K / 3000K / 4000K Lumen maintenance L80B10 72,000hours Dimming method Non dimm / DALI / Casambi Driver Remote Luminaire housing Aluminium Powdercoated Luminaire diffuser Fluted cylindrical glass / Cylindrical polycarbonate Colour finish Black / white / gold Custom body finishes Custom powdercoat colour Country of origin Australia Warranty 7 years

Ø80mm