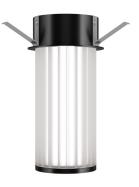

# FLUTE RECESSED Recessed ceiling mounted fluted glass luminaire

# Product Description

The Flute Recessed luminiares offer an alternative to traditional recessed luminaires with all the style of the Art Deco era.

Presenting a sleek minimalist style, the Flute Recessed luminaire features the highest quality German manufactured fluted glass combined with Australian made hardware to provide not only a product that looks the part but also performs exceptionally well; a cornerstone of ELS's design and manufacturing philosophy.