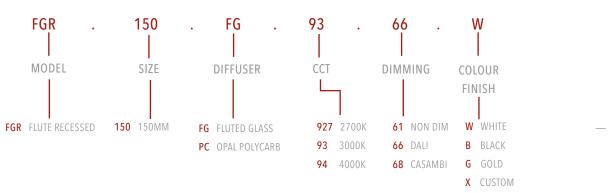

al glass / Cylindrical polycarbonate Colour finish Black / white / gold Custom body finishes Custom powdercoat colour Country of origin Australia Warranty 7 years

# Product Variants

### **DIFFUSER OPTIONS**



FLUTED GLASS



OPAL POLYCARB





# Product Description

The Flute Recessed luminiares offer an alternative to traditional recessed luminaires with all the style of the Art Deco era.

Presenting a sleek minimalist style, the Flute Recessed luminaire features the highest quality German manufactured fluted glass combined with Australian made hardware to provide not only a product that looks the part but also performs exceptionally well; a cornerstone of ELS's design and manufacturing philosophy.

Ø80mm

# ElS

HOW TO SPECIFY Select from the available options to configure luminaire





## OTHER LUMINAIRES WITHIN THE FAMILY

Flute Pendant Horizontal Flute Pendant Vertical Flute Wall Mounted