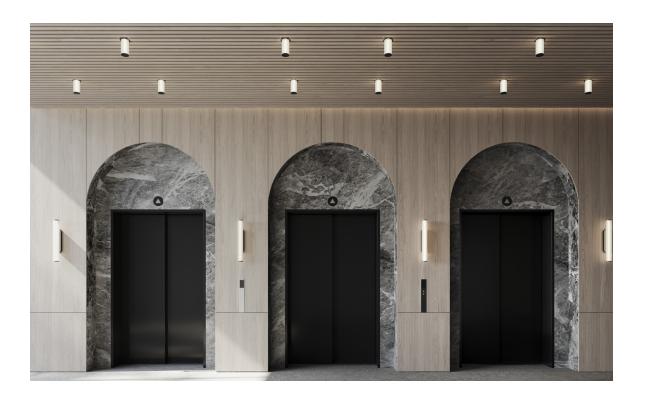

# FLUTE RECESSED Recessed ceiling mounted fluted glass luminaire

# Product Description

The Flute Recessed luminiares offer an alternative to traditional recessed luminaires with all the style of the Art Deco era.

Presenting a sleek minimalist style, the Flute Recessed luminaire features the highest quality German manufactured fluted glass combined with Australian made hardware to provide not only a product that looks the part but also performs exceptionally well; a cornerstone of ELS's design and manufacturing philosophy.