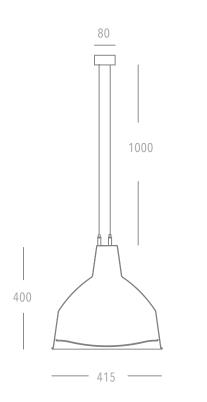

### Product Details

Absolute luminous flux System watts Luminaire efficacy Colour deviation Colour rendition Index Correlated colour temperature Lumen maintenance Dimming method Driver Luminaire housing Luminaire diffuser Colour finish Custom body finishes Suspension Country of origin Warranty

1835lm - 3416lm 20W / 28W / 40W up to 95lm/W 3 SDCM >90 3000K / 4000K L80B10 72,000hours Non dimm / DALI / Casambi Integral in luminaire Aluminium Opal Black / white powdercoat Custom powdercoat colour Wire suspension - standard 1m Australia 7 years