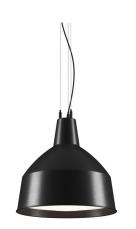

### **NORA 400 PENDANT** Premium industrial style pendant luminaire

### Product Description

A new addition to our pedant luminaires, the Nora 400 Suspended is an exceptionally versatile luminaire designed and made by ELS. The industrial styling of the shade coupled with the high performance of the luminaire make it the perfect modern option to a mid century industrial aesthetic

The Nora 400 Suspended is available with Variable Output Technology and is finished in ELS standard powdercoat colours or can be finished as per specification.