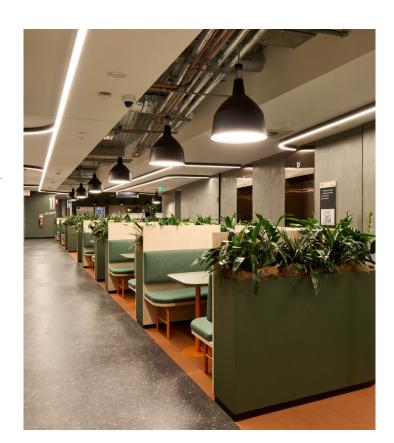

### Product Description

A new addition to our pedant luminaires, the Nora 400 Suspended is an exceptionally versatile luminaire designed and made by ELS. The industrial styling of the shade coupled with the high performance of the luminaire make it the perfect modern option to a mid century industrial aesthetic

The Nora 400 Suspended is available with Variable Output Technology and is finished in ELS standard powdercoat colours or can be finished as per specification.