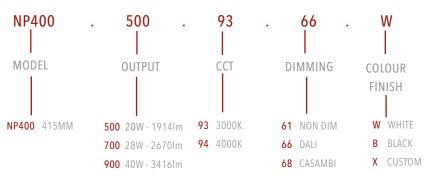

#### HOW TO SPECIFY Select from the available options to configure luminaire

TECHNICAL SPECIFICATIONS