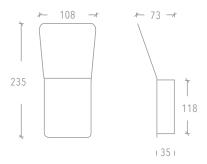

## **Product Details**

Absolute luminous flux 750lm - 978lm
System watts 9W / 13W
Colour deviation 3 SDCM
Colour rendition Index >90

Correlated colour temperature 2700K / 3000K / 3500K / 4000K

COI approval 4000K