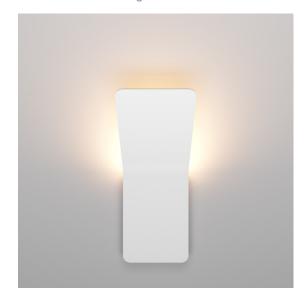

# **Product Description**

The Eclipse wall luminaire range is designed and made in Australia with both form and fuction in mind.

The Eclipse 210 Tall has a slim profile with integral control gear and provides even, indirect illumination with minimal glare.

Coupled with the ability to customise the luminaire finish the Eclipse 210 Tall enhaces the ambience of any space.