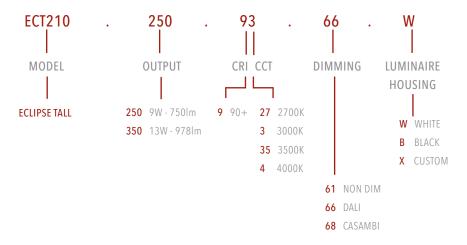

## **Product Variants HOW TO SPECIFY**

#### **FIXED CCT**

Select from the available options to configure luminaire

Lumen outputs listed based on 4000K option

OTHER LUMINAIRES WITHIN THE FAMILY

Eclipse 200 Round

Australian made like nothing  $\mathsf{ELS}_\mathsf{e}$ .