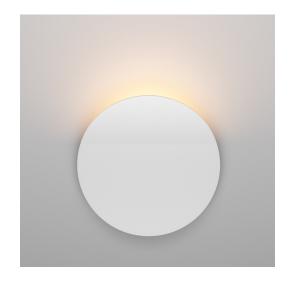

## **Product Description**

The Eclipse wall luminaire range is designed and made in Australia with both form and fuction in mind.

The Eclipse 200 Round has a slim profile with integral control gear and provides even, indirect illumination with minimal glare.

Coupled with the ability to customise the luminaire finish the Eclipse 200 Round enhaces the ambience of any space.