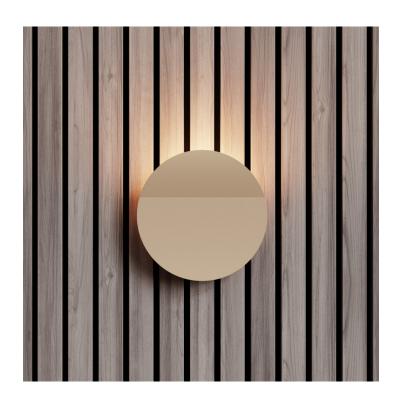

## **Product Description**

The Eclipse wall luminaire range is designed and made in Australia with both form and fuction in mind.

The Eclipse 200 Round has a slim profile with integral control gear and provides even, indirect illumination with minimal glare.

Coupled with the ability to customise the luminaire finish the Eclipse 200 Round enhaces the ambience of any space.