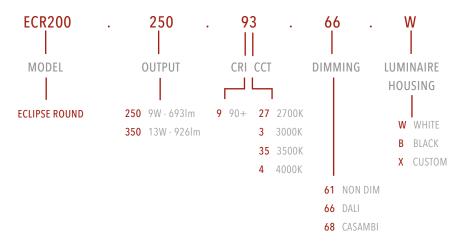

### **Product Variants HOW TO SPECIFY**

#### **FIXED CCT**

Select from the available options to configure luminaire

Lumen outputs listed based on 4000K option

OTHER LUMINAIRES WITHIN THE FAMILY

Eclipse Tall 210

Australian made like nothing  $\mathsf{ELS}_\mathsf{e}$ .