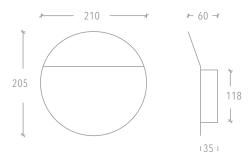

ipse 200 Round has a slim profile with integral control gear and provides even, indirect illumination with minimal glare.

Coupled with the ability to customise the luminaire finish the Eclipse 200 Round enhaces the ambience of any space.

#### **Product Details**

Absolute luminous flux 693lm - 926lm
System watts 9W / 13W
Colour deviation 3 SDCM
Colour rendition Index >90

Correlated colour temperature 2700K / 3000K / 3500K / 4000K

COI approval 4000K

Lumen maintenance L90B10 60,000hours

Dimming method Non dimm / DALI / Casambi

Driver Integral for non dim & DALI / Remote for Casambi

Luminaire housingAluminium PowdercoatedLuminaire housing colourBlack / White / CustomCustom housing finishesCustom powdercoat colour

Country of origin Australia Warranty 7 years

#### **SPECIFICATIONS**





### **Product Variants HOW TO SPECIFY**

#### **FIXED CCT**

Select from the available options to configure luminaire



Lumen outputs listed based on 4000K option



OTHER LUMINAIRES WITHIN THE FAMILY

Eclipse Tall 210



Australian made like nothing  $\mathsf{ELS}_\mathsf{e}$ .