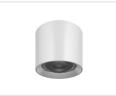

### **SPECIFICATIONS**

Monopoint surface mount

adapter. Suited to non dimmable

and DALI dimmable versions.

140mm dia x 35mm deep

MONOPOINT

MONO.BLK MONO.WH

**BLACK BAFFLE** 

WHITE BAFFLE