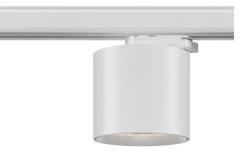

# FLEX 100 TRACK DOWNLIGHT | LENS Premium miniature surface mounted downlight with lens technology

# Product Description

Flex by name and Flex by design. The Flex 100 Mini track downlight luminaire is the newest member of the Flex Range.

} | X

Flexible, movable lighting has become an integral part of modern interior design and multi functional spaces. The Flex 100 Mini Track downlight provides all the features of a recessed or surface mounted luminaire while providing optimum flexibility and longevity of a space.

Featuring optics that ensure exceptional glare control, and variable output technology to optimise performance the Flex 100 Mini track downlight is the perfect choice for modern flexible interiors.