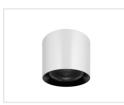

### **SPECIFICATIONS**

Monopoint surface mount

adapter. Suited to non dimmable

and DALI dimmable versions.

140mm dia x 35mm deep

MONOPOINT

MONO.BLK MONO.WH

**BLACK BAFFLE** 

WHITE BAFFLE