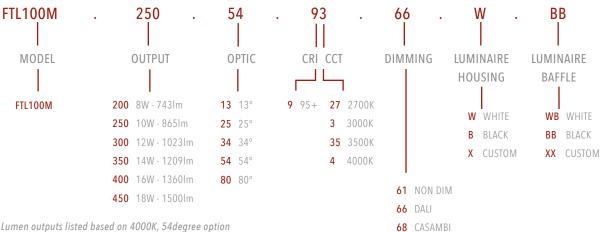

#### **Product Variants** HOW TO SPECIFY

#### **FIXED CCT**

Select from the available options to configure luminaire

Lumen outputs listed based on 4000K, 54degree option