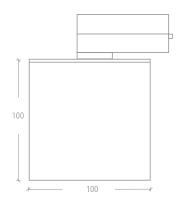

### **SPECIFICATIONS**

Monopoint surface mount

adapter. Suited to non dimmable

and DALI dimmable versions.

140mm dia x 35mm deep

MONOPOINT

MONO.BLK MONO.WH

**BLACK BAFFLE** 