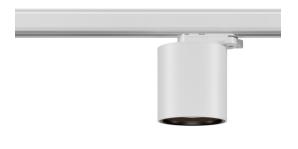

# FLEX 70 TRACK DOWNLIGHT | LENS

Premium miniature downlight for track with lens technology

## Product Description

Flex by name and Flex by design. The Flex 70 Mini track downlight luminaire is the newest member of the Flex Range.

} | X

Flexible, movable lighting has become an integral part of modern interior design and multi functional spaces. The Flex 70 Mini Track downlight provides all the features of a recessed or surface mounted luminaire while providing optimum flexibility and longevity of a space.

Featuring optics that ensure exceptional glare control, a swathe of accessories and variable output technology to optimise performance the Flex 70 Mini track downlight is the perfect choice for modern flexible interiors.