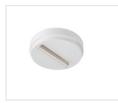

Monopoint surface mount adapter. Suited to non dimmable and DALI dimmable versions. 140mm dia x 35mm deep