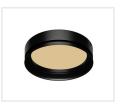

### **OPTIONAL ACCESSORIES**

HONEYCOMB LOUVRE FFL70.HONEYCOMB

Used to provide additional glare control in sensitive areas. Easily installed by placing behind the luminaire baffle.

SPECIALTY COLOUR FILTER FFL70.COLOUR.XXX