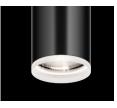

HALO RING FPL70.HALO

A discreet 7mm glowing ring attachment that emits a soft glowing light. Supplied in place of the standard baffle. Easily retrofitted by removing the existing baffle.

MONOPOINT MONO.BLK MONO.WH