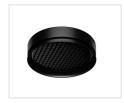

XL BAFFLE FPL70.XLB

A deep 17mm baffle to provide extra visual comfort in sensitive areas. Supplied in black as standard. Supplied in place of the standard baffle. Easily retrofitted by removing the existing baffle