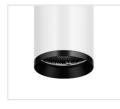

XL BAFFLE FPL70.XLB

A deep 17mm baffle to provide extra visual comfort in sensitive areas. Supplied in black as standard. Supplied in place of the standard baffle. Easily retrofitted by removing the existing baffle