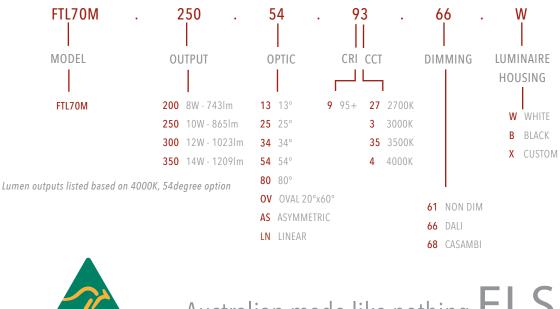

### Product Variants HOW TO SPECIFY

#### FIXED CCT

AUSTRALIAN MAD

Select from the available options to configure luminaire