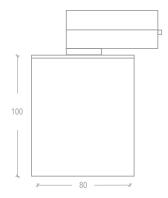

Monopoint surface mount adapter. Suited to non dimmable and DALI dimmable versions. 140mm dia x 35mm deep