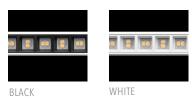

|
| Dimming method                | Non dimm / DALI / Casambi                      |
| Driver                        | Inbuilt track adaptor                          |
| Housing material              | Extruded aluminium body                        |
| Optic                         | PMMA Clear Lens & PC Louvre / opal PC diffuser |
| Louvre Finish                 | Black / White                                  |
| Louvre distribution           | 58°                                            |
| Housing colour                | Black / White / Silver / Custom                |
| Warranty                      | 7 years                                        |
| Country of origin             | Australia                                      |

#### LOUVRE EXAMPLES



# ElS

### Product Variants HOW TO SPECIFY TECHNICAL SPECIFICATIONS - DUAL OPTIC LOUVRE



### FIXED CCT

Select from the available options to configure luminaire



Lumen outputs listed based on 4000K, 58degree black louvre option

### SPECIFICATIONS





# Australian made like nothing $ELS_{e.}$