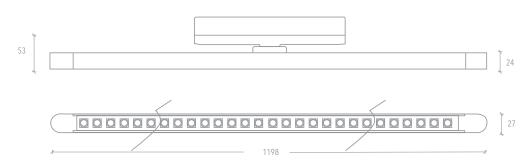

## Product Details

| Absolute luminous flux        | 2284lm - 3814lm                                |
|-------------------------------|------------------------------------------------|
| System watts                  | 27W / 37W                                      |
| Colour deviation              | 3 SDCM                                         |
| Colour rendition Index        | >90                                            |
| Correlated colour temperature | 3000K / 4000K                                  |
| Lumen maintenance             | L80B10 60,000hours                             |
| Dimming method                | Non dimm / DALI / Casambi                      |
| Driver                        | Inbuilt track adaptor                          |
| Housing material              | Extruded aluminium body                        |
| Optic                         | PMMA Clear Lens & PC Louvre / opal PC diffuser |
| Louvre Finish                 | Black / White                                  |
| Louvre distribution           | 58°                                            |
| Housing colour                | Black / White / Silver / Custom                |
| Warranty                      | 7 years                                        |
| Country of origin             | Australia                                      |