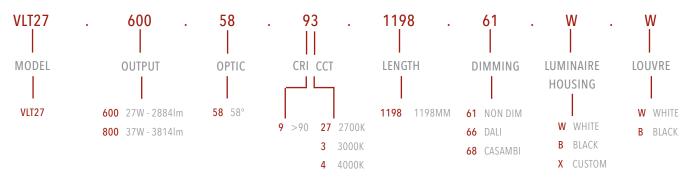

### Product Variants HOW TO SPECIFY TECHNICAL SPECIFICATIONS - DUAL OPTIC LOUVRE

### FIXED CCT

Select from the available options to configure luminaire

Lumen outputs listed based on 4000K, 58degree black louvre option