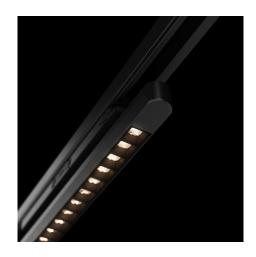

## **Product Description**

Discreet and flexible would be the best words to describe the genius of the Versaline 27 track luminaire. Flexible, movable lighting has become an integral part of modern interior design and multi functional spaces. The Versaline 27 track luminaire provides all the features of a recessed or surface mounted luminaire while providing optimum flexibility and longevity to a space.

Versaline is versatile too in lighting control. It is available as either non dim, DALI or Casambi versions. This brilliant luminaire uses a Dual Optic System to control glare and maintain beam control.