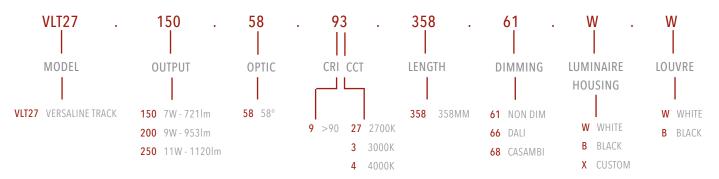

to control glare and maintain beam control.

### **Product Details**

Absolute luminous flux 721lm - 1120lm System watts 7W / 9W / 11W Colour deviation 3 SDCM Colour rendition Index >90

Correlated colour temperature 2700K/3000K/4000K Lumen maintenance L80B10 60,000 hours Dimming method Non dimm / DALI / Casambi Driver Inbuilt track adaptor Housing material Extruded aluminium body

Optic PMMA Clear Lens & PC Louvre / opal PC diffuser

Louvre Finish Black / White

Louvre distribution 58°

Housing colour Black / White / Silver / Custom

Warranty 7 years Country of origin Australia

#### LOUVRE EXAMPLES





BLACK

WHITE



### **Product Variants HOW TO SPECIFY**

### TECHNICAL SPECIFICATIONS - DUAL OPTIC LOUVRE



### **FIXED CCT**

Select from the available options to configure luminaire



Lumen outputs listed based on 4000K, 54degree black louvre option

#### **SPECIFICATIONS**







Australian made like nothing  $\mathsf{ELS}_\mathsf{e}$ .