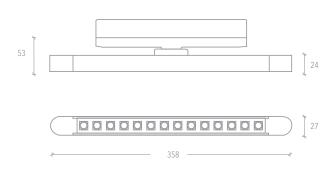

### **Product Details**

Absolute luminous flux 721lm - 1120lm System watts 7W / 9W / 11W Colour deviation 3 SDCM Colour rendition Index >90

Correlated colour temperature 2700K/3000K/4000K Lumen maintenance L80B10 60,000 hours Dimming method Non dimm / DALI / Casambi Driver Inbuilt track adaptor Housing material Extruded aluminium body

Optic PMMA Clear Lens & PC Louvre / opal PC diffuser

Louvre Finish Black / White

Louvre distribution 58°

Housing colour Black / White / Silver / Custom

Warranty 7 years Country of origin Australia